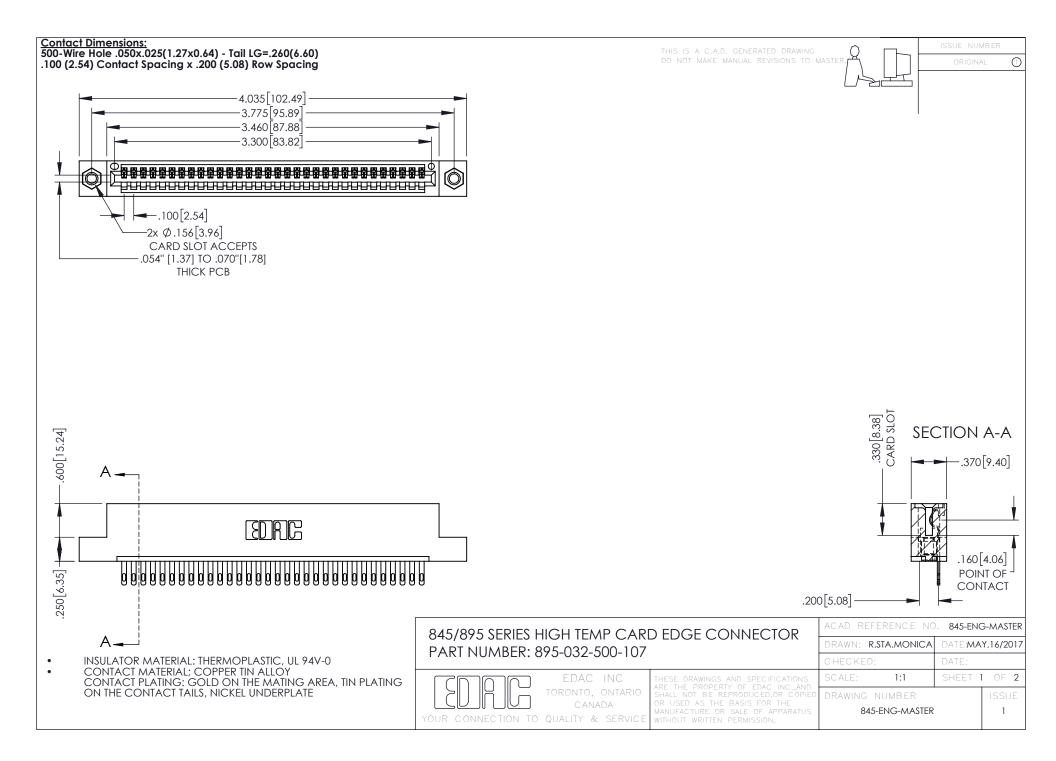

- INSULATOR MATERIAL: THERMOPLASTIC POLYESTER, UL 94V-0 DAP MATERIAL AVAILABLE UPON REQUEST
- CONTACT MATERIAL; COPPER ALLOY

**Contact Code 558** 

CONTACT PLATING: GOLD ON THE MATING AREA, TIN PLATING ON THE CONTACT TAILS, NICKEL UNDERPLATE

## 845/895 SERIES HIGH TEMP CARD EDGE CONNECTOR CONTACT CODE 555,556,558,559,560 DIMENSIONS

YOUR CONNECTION TO QUALITY & SERVICE

Contact Code 559

|   | ACAD REFERENCE NO   | . 845-ENG-MASTER |
|---|---------------------|------------------|
|   | DRAWN: R.STA.MONICA | DATE:MAY.16/2017 |
|   | CHECKED:            | DATE:            |
|   | SCALE: 1:1          | SHEET 2 OF 2     |
| D | DRAWING NUMBER      | ISSUE            |

Contact Code 560

845-ENG-MASTER