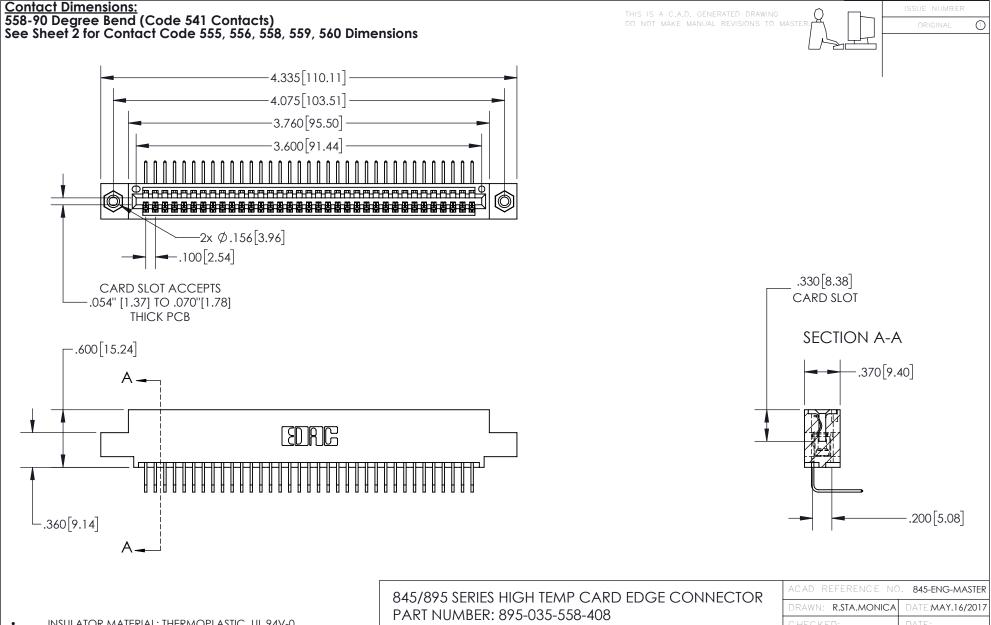

INSULATOR MATERIAL: THERMOPLASTIC POLYESTER, UL 94V-0 DAP MATERIAL AVAILABLE UPON REQUEST

**Contact Code 558** 

CONTACT MATERIAL; COPPER ALLOY CONTACT PLATING: GOLD ON THE MATING AREA, TIN PLATING ON THE CONTACT TAILS, NICKEL UNDERPLATE