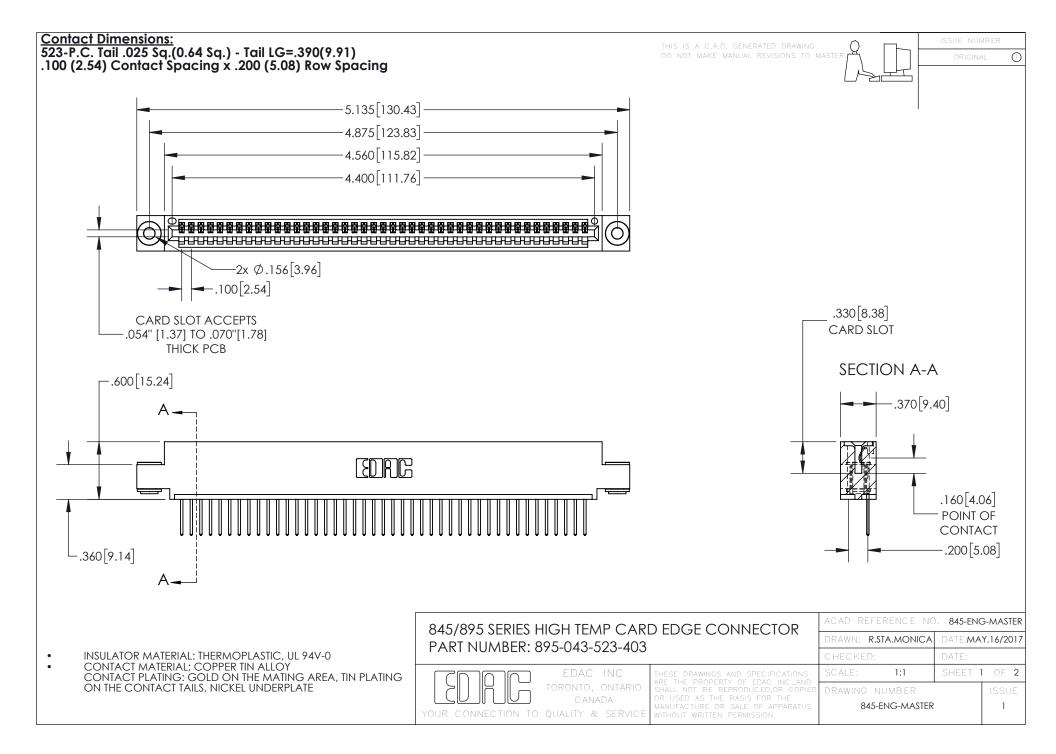

- INSULATOR MATERIAL: THERMOPLASTIC POLYESTER, UL 94V-0 DAP MATERIAL AVAILABLE UPON REQUEST
- CONTACT MATERIAL; COPPER ALLOY

CONTACT PLATING: GOLD ON THE MATING AREA, TIN PLATING ON THE CONTACT TAILS, NICKEL UNDERPLATE