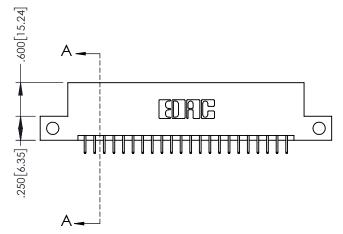

.330[8.38] CARD SLOT

SECTION A-A

—.370<sup>[9.40]</sup>

.160[4.06] POINT OF

CONTACT

1

| .200 | 0[5.08]——   |
|------|-------------|
| CTOR | ACAD REFERE |

| 845/895 SERIES HIGH TEMP CARD EDGE CONNECTOR |
|----------------------------------------------|
| PART NUMBER: 895-044-525-212                 |