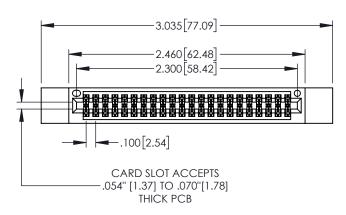

Contact Dimensions: 525-P.C. Tail .018 Sq.(0.46 Sq.) - Tail LG=.150(3.81) .100 (2.54) Contact Spacing x .200 (5.08) Row Spacing

INSULATOR MATERIAL: THERMOPLASTIC, UL 94V-0

CONTACT MATERIAL; COPPER TIN ALLOY
CONTACT PLATING: GOLD ON THE MATING AREA, TIN PLATING
ON THE CONTACT TAILS, NICKEL UNDERPLATE

.330[8.38] CARD SLOT

SECTION A-A

—.370<sup>[9.40]</sup>

.160[4.06] POINT OF

CONTACT

1

| .200 | 0[5.08]——   |
|------|-------------|
| CTOR | ACAD REFERE |

| 845/895 SERIES HIGH TEMP CARD EDGE CONNECTOR |
|----------------------------------------------|
| PART NUMBER: 895-044-525-212                 |