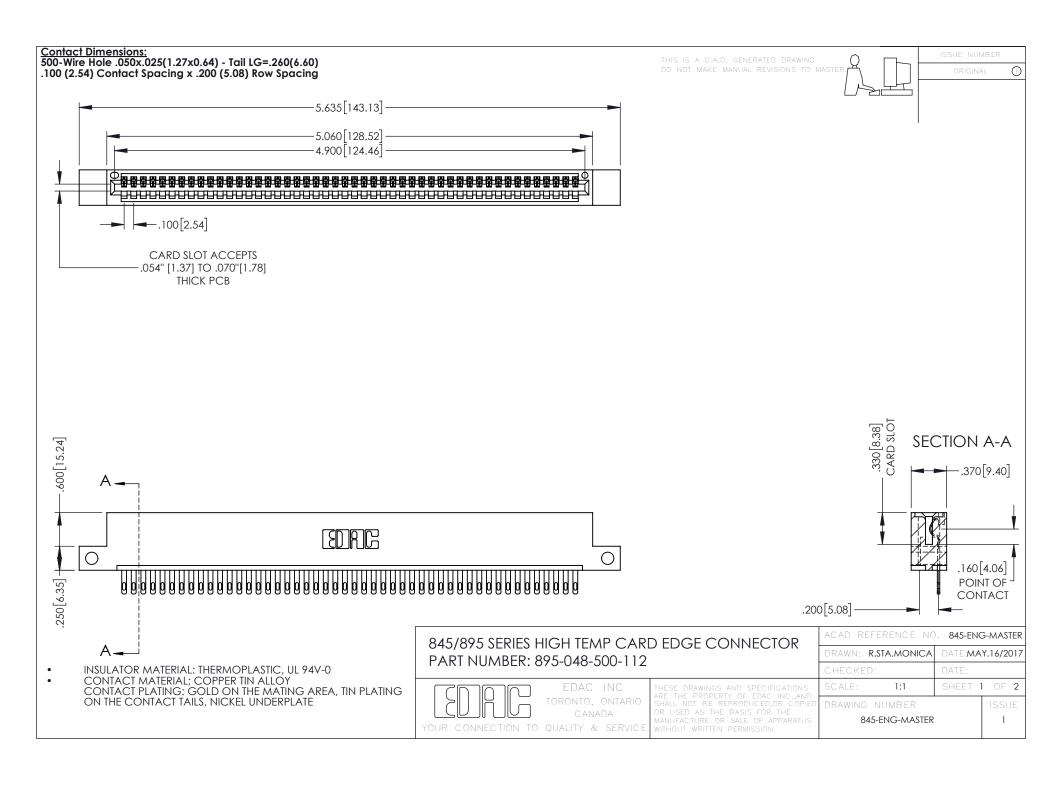

- INSULATOR MATERIAL: THERMOPLASTIC POLYESTER, UL 94V-0 DAP MATERIAL AVAILABLE UPON REQUEST
- CONTACT MATERIAL; COPPER ALLOY

**Contact Code 558** 

CONTACT PLATING: GOLD ON THE MATING AREA, TIN PLATING ON THE CONTACT TAILS, NICKEL UNDERPLATE

## 845/895 SERIES HIGH TEMP CARD EDGE CONNECTOR CONTACT CODE 555,556,558,559,560 DIMENSIONS

YOUR CONNECTION TO QUALITY & SERVICE

Contact Code 559

|   | ACAD REFERENCE NO   | . 845-ENG-MASTER |
|---|---------------------|------------------|
|   | DRAWN: R.STA.MONICA | DATE:MAY.16/2017 |
|   | CHECKED:            | DATE:            |
|   | SCALE: 1:1          | SHEET 2 OF 2     |
| D | DRAWING NUMBER      | ISSUE            |

Contact Code 560

845-ENG-MASTER