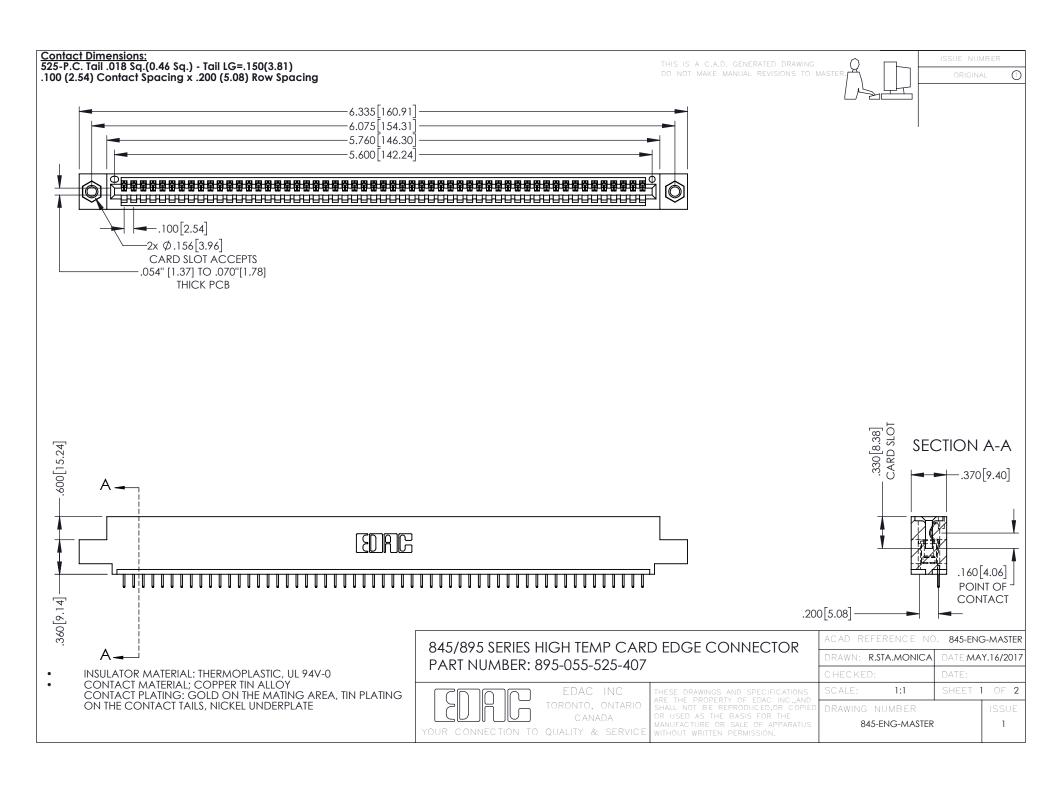

**Contact Code 558** Contact Code 559 Contact Code 560

- INSULATOR MATERIAL: THERMOPLASTIC POLYESTER, UL 94V-0 DAP MATERIAL AVAILABLE UPON REQUEST
- CONTACT MATERIAL; COPPER ALLOY

CONTACT PLATING: GOLD ON THE MATING AREA, TIN PLATING ON THE CONTACT TAILS, NICKEL UNDERPLATE

## 845/895 SERIES HIGH TEMP CARD EDGE CONNECTOR CONTACT CODE 555,556,558,559,560 DIMENSIONS

YOUR CONNECTION TO QUALITY & SERVICE

|   | ACAD REFERENCE NO. 845-ENG-MASTER |                  |
|---|-----------------------------------|------------------|
|   | DRAWN: R.STA.MONICA               | DATE:MAY.16/2017 |
|   | CHECKED:                          | DATE:            |
|   | SCALE: 1:1                        | SHEET 2 OF 2     |
| D | DRAWING NUMBER                    | ISSUE            |

845-ENG-MASTER