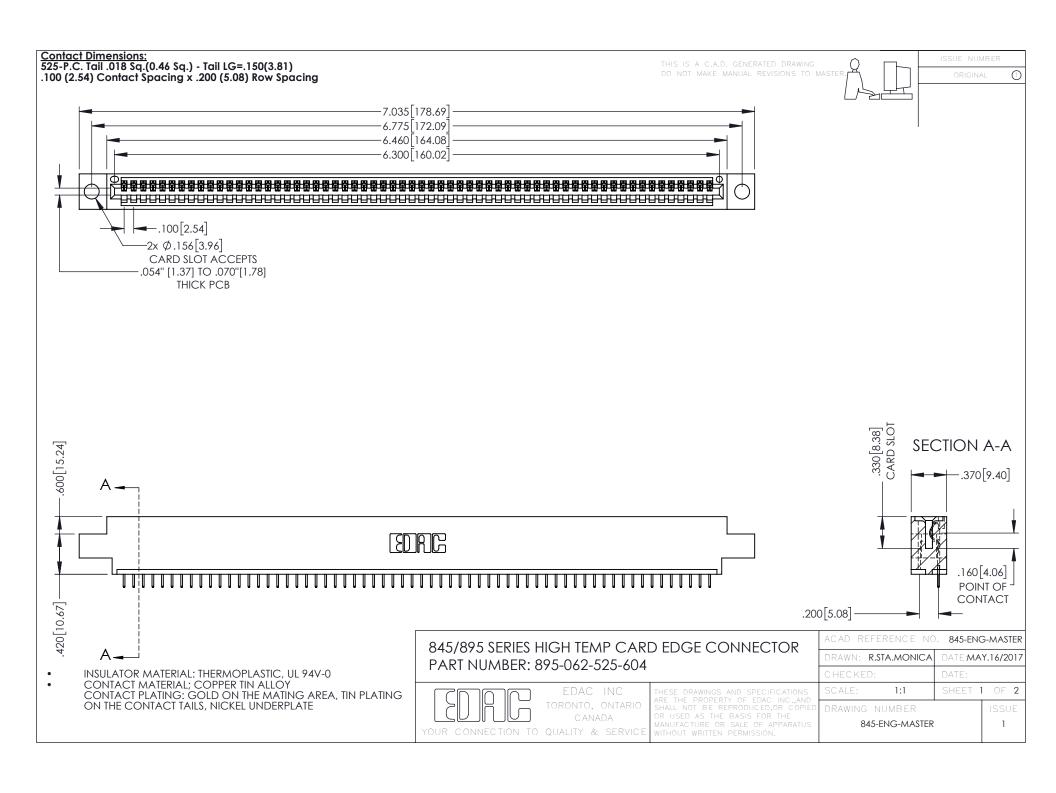

**Contact Code 558** Contact Code 559 Contact Code 560

- INSULATOR MATERIAL: THERMOPLASTIC POLYESTER, UL 94V-0 DAP MATERIAL AVAILABLE UPON REQUEST
- CONTACT MATERIAL; COPPER ALLOY

CONTACT PLATING: GOLD ON THE MATING AREA, TIN PLATING ON THE CONTACT TAILS, NICKEL UNDERPLATE

## 845/895 SERIES HIGH TEMP CARD EDGE CONNECTOR CONTACT CODE 555,556,558,559,560 DIMENSIONS

YOUR CONNECTION TO QUALITY & SERVICE

|   | ACAD REFERENCE NO. 845-ENG-MASTER |                  |
|---|-----------------------------------|------------------|
|   | DRAWN: R.STA.MONICA               | DATE:MAY.16/2017 |
|   | CHECKED:                          | DATE:            |
|   | SCALE: 1:1                        | SHEET 2 OF 2     |
| D | DRAWING NUMBER                    | ISSUE            |

845-ENG-MASTER