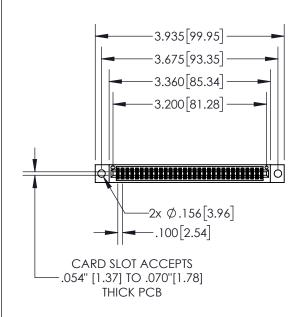

## **Contact Dimensions:**

556-Extender Board Bend (Code 520 Contacts) See Sheet 2 for Contact Code 555, 556, 558, 559, 560 Dimensions

- 845/895 PART NU INSULATOR MATERIAL: THERMOPLASTIC, UL 94V-0
- CONTACT MATERIAL; COPPER TIN ALLOY
  CONTACT PLATING: GOLD ON THE MATING AREA, TIN PLATING
  ON THE CONTACT TAILS, NICKEL UNDERPLATE

ACAD REFERENCE NO. 845-ENG-MASTER

| JMBER: 895-062-556-204 |                                                                                       |                                                               | DRAWN: F | r.sta.monica | DATE MA | Y.16/2017 |
|------------------------|---------------------------------------------------------------------------------------|---------------------------------------------------------------|----------|--------------|---------|-----------|
|                        |                                                                                       |                                                               | CHECKED  | ):           | DATE:   |           |
|                        | EDAC INC                                                                              | THESE DRAWINGS AND SPECIFICATIONS                             | SCALE:   | 1:2          | SHEET 1 | OF 2      |
|                        | TORONTO, ONTARIO  ARE THE PROPERTY OF EDAC INC.,AND SHALL NOT BE REPRODUCED,OR COPIED | DRAWING                                                       | NUMBER   |              | ISSUE   |           |
|                        | CANADA                                                                                | OR USED AS THE BASIS FOR THE MANUFACTURE OR SALE OF APPARATUS | 84       | 5-ENG-MASTER |         | 1         |
| IECTION TO             | QUALITY & SERVICE                                                                     | WITHOUT WRITTEN PERMISSION.                                   |          |              |         |           |