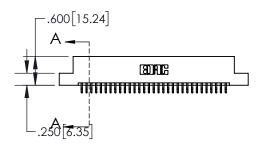

| .330[8.38]<br>CARD SLOT     |  |  |  |  |  |
|-----------------------------|--|--|--|--|--|
| 370[9.40]<br>SECTION A-A    |  |  |  |  |  |
| .160[4.06] POINT OF CONTACT |  |  |  |  |  |
|                             |  |  |  |  |  |