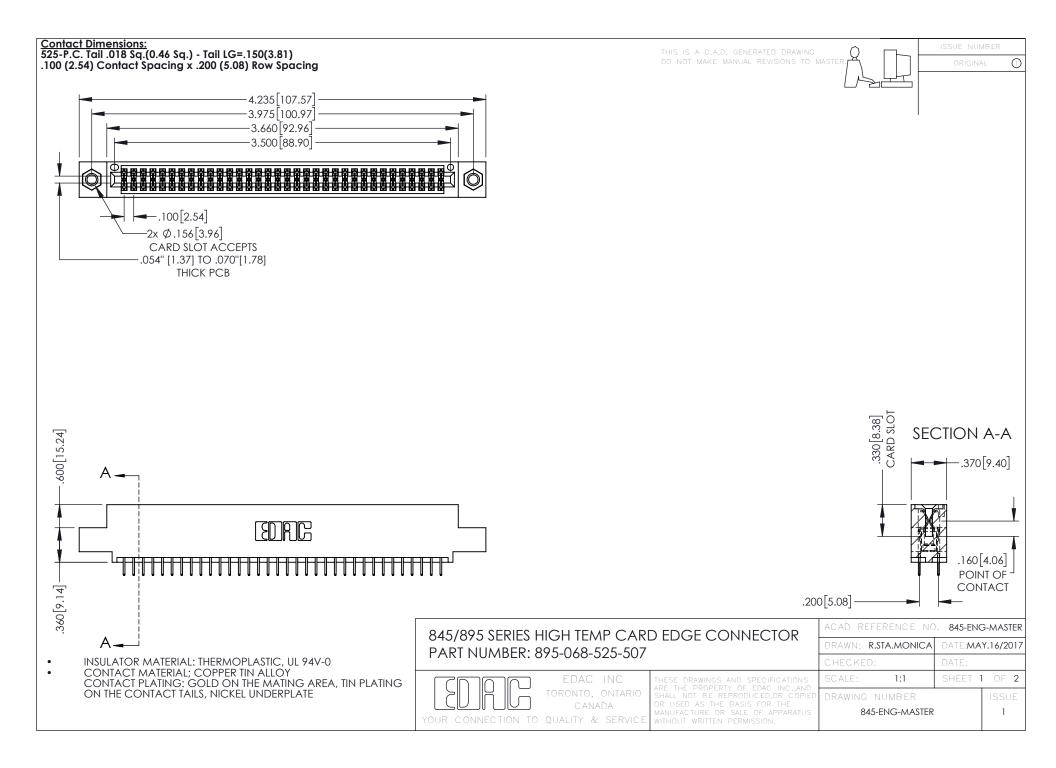

845/895 SERIES HIGH TEMP CARD EDGE CONNECTOR CONTACT CODE 555,556,558,559,560 DIMENSIONS

YOUR CONNECTION TO QUALITY & SERVICE

|         | ACAD REFERENCE N    | 0. 845-ENG-MASTER |
|---------|---------------------|-------------------|
|         | DRAWN: R.STA.MONICA | DATE:MAY.16/2017  |
|         | CHECKED:            | DATE:             |
| D<br>ED | SCALE: 1:1          | SHEET 2 OF 2      |
|         | DRAWING NUMBER      | ISSUE             |