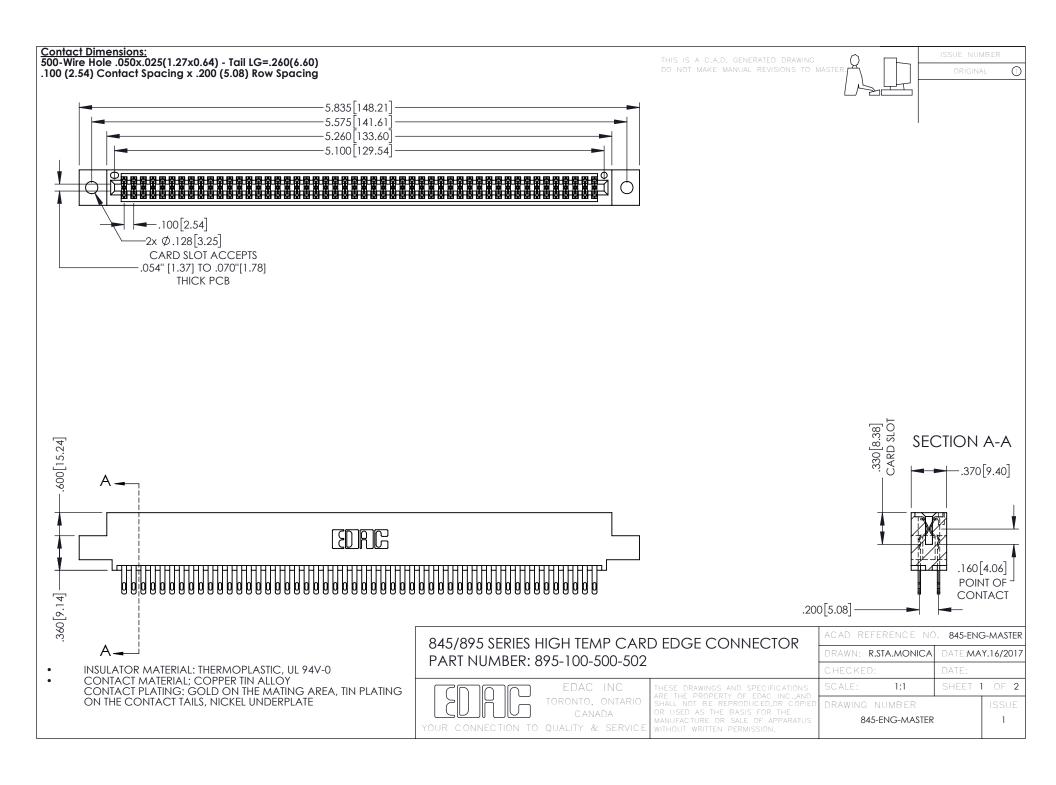

- INSULATOR MATERIAL: THERMOPLASTIC POLYESTER, UL 94V-0 DAP MATERIAL AVAILABLE UPON REQUEST
- CONTACT MATERIAL; COPPER ALLOY

**Contact Code 558** 

CONTACT PLATING: GOLD ON THE MATING AREA, TIN PLATING ON THE CONTACT TAILS, NICKEL UNDERPLATE

## 845/895 SERIES HIGH TEMP CARD EDGE CONNECTOR CONTACT CODE 555,556,558,559,560 DIMENSIONS

YOUR CONNECTION TO QUALITY & SERVICE

Contact Code 559

|   | ACAD REFERENCE NO   | . 845-ENG-MASTER |
|---|---------------------|------------------|
|   | DRAWN: R.STA.MONICA | DATE:MAY.16/2017 |
|   | CHECKED:            | DATE:            |
|   | SCALE: 1:1          | SHEET 2 OF 2     |
| D | DRAWING NUMBER      | ISSUE            |

Contact Code 560

845-ENG-MASTER