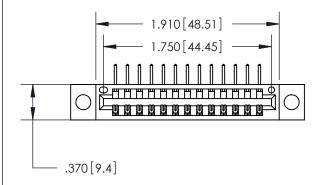

<u>Contact Dimensions:</u>
558-90 Degree Bend (Code 541 Contacts)
See Sheet 2 for Contact Code 555, 556, 558, 559, 560 Dimensions

THIS IS A C.A.D. GENERATED DRAWING DO NOT MAKE MANUAL REVISIONS TO MASTER.

ISSUE NUMBER ORIGINAL 1

INSULATOR MATERIAL: THERMOPLASTIC POLYESTER, UL 94V-0 CONTACT MATERIAL; COPPER, NICKEL, TIN ALLOY CA-725 CONTACT PLATING: GOLD ON THE MATING AREA, TIN-LEAD

ON THE CONTACT TAILS, NICKEL UNDERPLATE

846/896 SERIES HIGH TEMP CARD EDGE CONNECTOR PART NUMBER: 896-013-558-604

YOUR CONNECTION TO QUALITY & SERVICE

**EDAC INC** TORONTO, ONTARIO CANADA

THESE DRAWINGS AND SPECIFICATIONS ARE THE PROPERTY OF EDAC INC.,AND SHALL NOT BE REPRODUCED, OR COPIED OR USED AS THE BASIS FOR THE MANUFACTURE OR SALE OF APPARATUS WITHOUT WRITTEN PERMISSION.

| ACAD REFERENCE NO | D. 846-ENG-MASTER |
|-------------------|-------------------|
| DRAWN: J.LEE      | DATE: APR. 22/09  |
| CHECKED:          | DATE:             |
| SCALE: 1:1        | SHEET 1 OF 2      |
| DRAWING NUMBER    | ISSUE             |
| 846-ENG-MAS       | TER 1             |