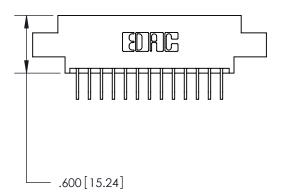

**Contact Code 560** 

INSULATOR MATERIAL: THERMOPLASTIC POLYESTER, UL 94V-0 CONTACT MATERIAL; COPPER, NICKEL, TIN ALLOY CA-725 CONTACT PLATING: GOLD ON THE MATING AREA, TIN-LEAD ON THE CONTACT TAILS, NICKEL UNDERPLATE

**Contact Code 558** 

## 846/896 SERIES HIGH TEMP CARD EDGE CONNECTOR CONTACT CODE 555,556,558,559,560 DIMENSIONS

.150 [3.81]

YOUR CONNECTION TO QUALITY & SERVICE

**Contact Code 559** 

**EDAC INC** TORONTO, ONTARIO CANADA

THESE DRAWINGS AND SPECIFICATIONS ARE THE PROPERTY OF EDAC INC.,AND SHALL NOT BE REPRODUCED, OR COPIED OR USED AS THE BASIS FOR THE MANUFACTURE OR SALE OF APPARATUS WITHOUT WRITTEN PERMISSION.

| ACAD REFERENCE NO. | 846-ENG-MASTER   |
|--------------------|------------------|
| DRAWN: J.LEE       | DATE: APR. 22/09 |
| CHECKED:           | DATE:            |
| SCALE: 1:1         | SHEET 2 OF 2     |
| DRAWING NUMBER     | ISSUE            |
| 846-ENG-MASTER     | 1                |