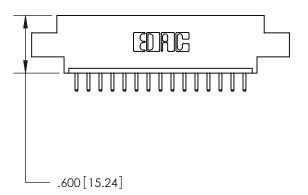

Card Slot Accepts .054 [1.37] to .070 [1.78] Thick P.C. Board .330[8.38] Card Slot -.160 [4.07] Point of Contact —

THIS IS A C.A.D. GENERATED DRAWING DO NOT MAKE MANUAL REVISIONS TO MASTER.

ISSUE NUMBER