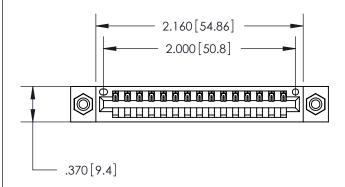

846/896 SERIES HIGH TEMP CARD EDGE CONNECTOR PART NUMBER: 896-015-520-608

YOUR CONNECTION TO QUALITY & SERVICE

**EDAC INC** TORONTO, ONTARIO CANADA

THESE DRAWINGS AND SPECIFICATIONS ARE THE PROPERTY OF EDAC INC.,AND SHALL NOT BE REPRODUCED, OR COPIED OR USED AS THE BASIS FOR THE MANUFACTURE OR SALE OF APPARATUS WITHOUT WRITTEN PERMISSION.

<u>Contact Dimensions:</u> 520-P.C. Tail .030x.018 (0.76x0.46) - Tail LG. = .175 (4.45) .125 (3.18) Contact Spacing x .250 (6.35) Row Spacing

THIS IS A C.A.D. GENERATED DRAWING DO NOT MAKE MANUAL REVISIONS TO MASTER.