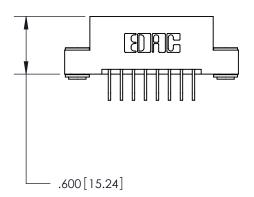

THIS IS A C.A.D. GENERATED DRAWING DO NOT MAKE MANUAL REVISIONS TO MASTER.

ISSUE NUMBER

.165[4.19]

.375 [9.54]

ORIGINAL

1

.060 [1.52] .125(3.18) to .210(5.33) **Outside Tails** .125(3.18) to .210(5.33) **Outside Tails** 

**Contact Code 558** 