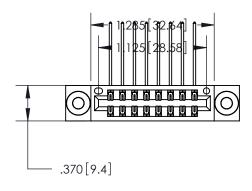

<u>Contact Dimensions:</u>
558-90 Degree Bend (Code 541 Contacts)
See Sheet 2 for Contact Code 555, 556, 558, 559, 560 Dimensions

THIS IS A C.A.D. GENERATED DRAWING DO NOT MAKE MANUAL REVISIONS TO MASTER.

Card Slot Accepts .054 [1.37] to .070 [1.78] Thick P.C. Board

.330[8.38] Card Slot -.160[4.07] Point of Contact - ISSUE NUMBER

ORIGINAL

1

INSULATOR MATERIAL: THERMOPLASTIC POLYESTER, UL 94V-0 CONTACT MATERIAL; COPPER, NICKEL, TIN ALLOY CA-725

CONTACT PLATING: GOLD ON THE MATING AREA, TIN-LEAD ON THE CONTACT TAILS, NICKEL UNDERPLATE

| 846/896 SERIES HIGH TEMP CARD EDGE CONNECTOR |
|----------------------------------------------|
| PART NUMBER: 896-016-558-203                 |
| 7 (K) 1 (O) (IDEK; O) O O O O O DOO 200      |