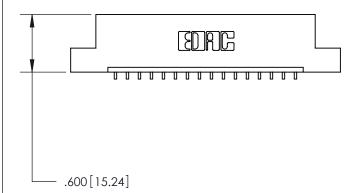

846/896 SERIES HIGH TEMP CARD EDGE CONNECTOR PART NUMBER: 896-016-559-102

**EDAC INC** TORONTO, ONTARIO CANADA

THESE DRAWINGS AND SPECIFICATIONS ARE THE PROPERTY OF EDAC INC.,AND SHALL NOT BE REPRODUCED, OR COPIED OR USED AS THE BASIS FOR THE MANUFACTURE OR SALE OF APPARATUS WITHOUT WRITTEN PERMISSION.

| ACAD REFERENCE NO | ). 846-ENG-MASTER |
|-------------------|-------------------|
| DRAWN: J.LEE      | DATE: APR. 22/09  |
| CHECKED:          | DATE:             |
| SCALE: 1:1        | SHEET 1 OF 2      |
| DRAWING NUMBER    | ISSUE             |
| 846-ENG-MAST      | ER 1              |