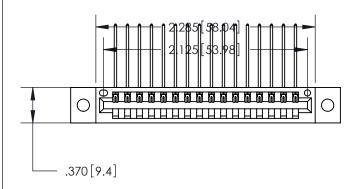

846/896 SERIES HIGH TEMP CARD EDGE CONNECTOR PART NUMBER: 896-016-559-102

**EDAC INC** TORONTO, ONTARIO CANADA

THESE DRAWINGS AND SPECIFICATIONS ARE THE PROPERTY OF EDAC INC.,AND SHALL NOT BE REPRODUCED, OR COPIED OR USED AS THE BASIS FOR THE MANUFACTURE OR SALE OF APPARATUS WITHOUT WRITTEN PERMISSION.

| ACAD REFERENCE NO | ). 846-ENG-MASTER |
|-------------------|-------------------|
| DRAWN: J.LEE      | DATE: APR. 22/09  |
| CHECKED:          | DATE:             |
| SCALE: 1:1        | SHEET 1 OF 2      |
| DRAWING NUMBER    | ISSUE             |
| 846-ENG-MAST      | ER 1              |