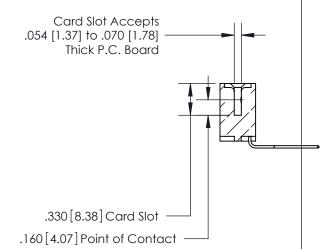

846/896 SERIES HIGH TEMP CARD EDGE CONNECTOR PART NUMBER: 896-016-559-102

**EDAC INC** TORONTO, ONTARIO CANADA

THESE DRAWINGS AND SPECIFICATIONS ARE THE PROPERTY OF EDAC INC.,AND SHALL NOT BE REPRODUCED, OR COPIED OR USED AS THE BASIS FOR THE MANUFACTURE OR SALE OF APPARATUS WITHOUT WRITTEN PERMISSION.

| ACAD REFERENCE NO | ). 846-ENG-MASTER |
|-------------------|-------------------|
| DRAWN: J.LEE      | DATE: APR. 22/09  |
| CHECKED:          | DATE:             |
| SCALE: 1:1        | SHEET 1 OF 2      |
| DRAWING NUMBER    | ISSUE             |
| 846-ENG-MAST      | ER 1              |