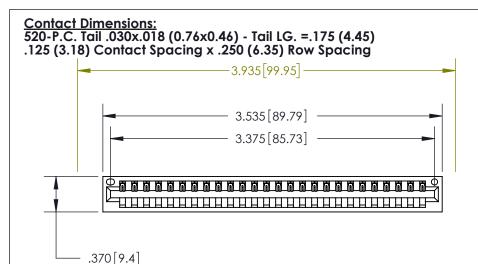

THIS IS A C.A.D. GENERATED DRAWING DO NOT MAKE MANUAL REVISIONS TO MASTER.

ISSUE NUMBER

ORIGINAL

Card Slot Accepts .054 [1.37] to .070 [1.78] Thick P.C. Board .330 [8.38] Card Slot .160 [4.07] Point of Contact -

INSULATOR MATERIAL: THERMOPLASTIC POLYESTER, UL 94V-0 CONTACT MATERIAL; COPPER, NICKEL, TIN ALLOY CA-725 CONTACT PLATING: GOLD ON THE MATING AREA, TIN-LEAD

ON THE CONTACT TAILS, NICKEL UNDERPLATE

846/896 SERIES HIGH TEMP CARD EDGE CONNECTOR PART NUMBER: 896-026-520-101