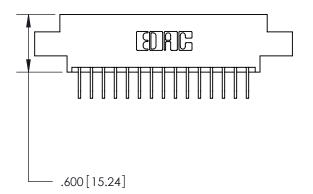

THIS IS A C.A.D. GENERATED DRAWING DO NOT MAKE MANUAL REVISIONS TO MASTER.

Card Slot Accepts .054 [1.37] to .070 [1.78] Thick P.C. Board .330 [8.38] Card Slot .160 [4.07] Point of Contact —

846/896 SERIES HIGH TEMP CARD EDGE CONNECTOR PART NUMBER: 896-030-558-807