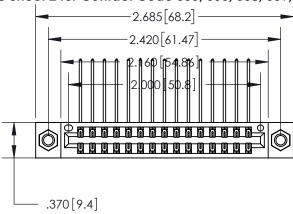

THIS IS A C.A.D. GENERATED DRAWING DO NOT MAKE MANUAL REVISIONS TO MASTER.

Card Slot Accepts .054 [1.37] to .070 [1.78] Thick P.C. Board .330 [8.38] Card Slot .160 [4.07] Point of Contact —

846/896 SERIES HIGH TEMP CARD EDGE CONNECTOR PART NUMBER: 896-030-558-807