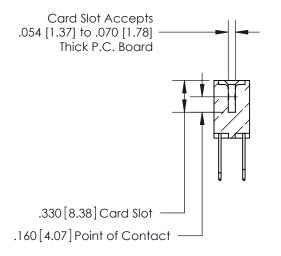

846-ENG-MASTER

THIS IS A C.A.D. GENERATED DRAWING DO NOT MAKE MANUAL REVISIONS TO MASTER.

ISSUE NUMBER

.165[4.19]

.375 [9.54]

ORIGINAL

1

.060 [1.52] .125(3.18) to .210(5.33) **Outside Tails** .125(3.18) to .210(5.33) **Outside Tails** 