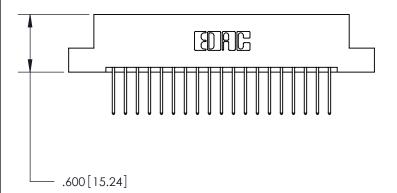

846-ENG-MASTER

THIS IS A C.A.D. GENERATED DRAWING DO NOT MAKE MANUAL REVISIONS TO MASTER.

ISSUE NUMBER

.165[4.19]

.375 [9.54]

ORIGINAL

1

.060 [1.52] .125(3.18) to .210(5.33) **Outside Tails** .125(3.18) to .210(5.33) **Outside Tails** 

Contact Dimensions: 522-P.C. Tail .025 Sq. (0.64 Sq.) - Tail LG. =.440 (11.18) .125 (3.18) Contact Spacing x .250 (6.35) Row Spacing

- INSULATOR MATERIAL: THERMOPLASTIC POLYESTER, UL 94V-0 CONTACT MATERIAL; COPPER, NICKEL, TIN ALLOY CA-725
- CONTACT PLATING: GOLD ON THE MATING AREA, TIN-LEAD ON THE CONTACT TAILS, NICKEL UNDERPLATE