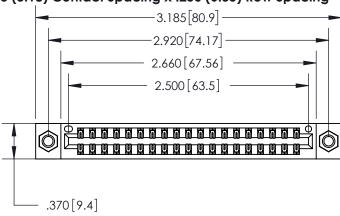

## 846/896 SERIES HIGH TEMP CARD EDGE CONNECTOR PART NUMBER: 896-038-522-207

YOUR CONNECTION TO QUALITY & SERVICE

**EDAC INC** TORONTO, ONTARIO CANADA

THESE DRAWINGS AND SPECIFICATIONS ARE THE PROPERTY OF EDAC INC.,AND SHALL NOT BE REPRODUCED, OR COPIED OR USED AS THE BASIS FOR THE MANUFACTURE OR SALE OF APPARATUS WITHOUT WRITTEN PERMISSION.

| ACAD REFERENCE NO. | 846-ENG-MASTER |          |
|--------------------|----------------|----------|
| DRAWN: J.LEE       | DATE: AP       | R. 22/09 |
| CHECKED:           | DATE:          |          |
| SCALE: 1:1         | SHEET 1        | OF 2     |
| DRAWING NUMBER     |                | ISSUE    |
| SAY-ENG-WASTED     |                | 1        |