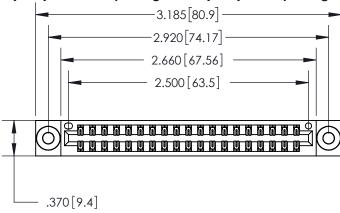

## 846/896 SERIES HIGH TEMP CARD EDGE CONNECTOR PART NUMBER: 896-038-541-203

YOUR CONNECTION TO QUALITY & SERVICE

**EDAC INC** TORONTO, ONTARIO CANADA

THESE DRAWINGS AND SPECIFICATIONS ARE THE PROPERTY OF EDAC INC.,AND SHALL NOT BE REPRODUCED, OR COPIED OR USED AS THE BASIS FOR THE MANUFACTURE OR SALE OF APPARATUS WITHOUT WRITTEN PERMISSION.

|   | ACAD REFERENCE NO. | 846-ENG-MASTER   |
|---|--------------------|------------------|
|   | DRAWN: J.LEE       | DATE: APR. 22/09 |
|   | CHECKED:           | DATE:            |
|   | SCALE: 1:1         | SHEET 1 OF 2     |
|   | DRAWING NUMBER     | ISSUE            |
|   | 846-ENG-MASTER     | 1                |
| П |                    |                  |