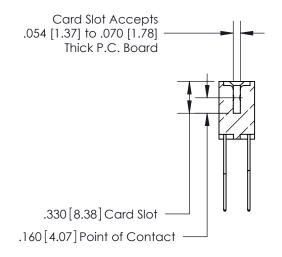

**Contact Code 560** 

INSULATOR MATERIAL: THERMOPLASTIC POLYESTER, UL 94V-0 CONTACT MATERIAL; COPPER, NICKEL, TIN ALLOY CA-725 CONTACT PLATING: GOLD ON THE MATING AREA, TIN-LEAD ON THE CONTACT TAILS, NICKEL UNDERPLATE

**Contact Code 558** 

## 846/896 SERIES HIGH TEMP CARD EDGE CONNECTOR CONTACT CODE 555,556,558,559,560 DIMENSIONS

.150 [3.81]

YOUR CONNECTION TO QUALITY & SERVICE

**Contact Code 559** 

**EDAC INC** TORONTO, ONTARIO CANADA

THESE DRAWINGS AND SPECIFICATIONS ARE THE PROPERTY OF EDAC INC.,AND SHALL NOT BE REPRODUCED, OR COPIED OR USED AS THE BASIS FOR THE MANUFACTURE OR SALE OF APPARATUS WITHOUT WRITTEN PERMISSION.

| ACAD REFERENCE NO. | 846-ENG-MASTER   |
|--------------------|------------------|
| DRAWN: J.LEE       | DATE: APR. 22/09 |
| CHECKED:           | DATE:            |
| SCALE: 1:1         | SHEET 2 OF 2     |
| DRAWING NUMBER     | ISSUE            |
| 846-ENG-MASTER     | 1                |