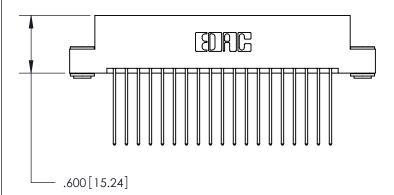

<u>Contact Dimensions:</u> 541-Wire Wrap .025 Sq. (0.64 Sq.) - Tail LG. =.750 (19.05) .125 (3.18) Contact Spacing x .250 (6.35) Row Spacing

INSULATOR MATERIAL: THERMOPLASTIC POLYESTER, UL 94V-0 CONTACT MATERIAL; COPPER, NICKEL, TIN ALLOY CA-725

## 846/896 SERIES HIGH TEMP CARD EDGE CONNECTOR PART NUMBER: 896-038-541-203

YOUR CONNECTION TO QUALITY & SERVICE

**EDAC INC** TORONTO, ONTARIO CANADA

THESE DRAWINGS AND SPECIFICATIONS ARE THE PROPERTY OF EDAC INC.,AND SHALL NOT BE REPRODUCED, OR COPIED OR USED AS THE BASIS FOR THE MANUFACTURE OR SALE OF APPARATUS WITHOUT WRITTEN PERMISSION.

|   | ACAD REFERENCE NO. | 846-ENG-MASTER   |
|---|--------------------|------------------|
|   | DRAWN: J.LEE       | DATE: APR. 22/09 |
|   | CHECKED:           | DATE:            |
|   | SCALE: 1:1         | SHEET 1 OF 2     |
|   | DRAWING NUMBER     | ISSUE            |
|   | 846-ENG-MASTER     | 1                |
| П |                    |                  |