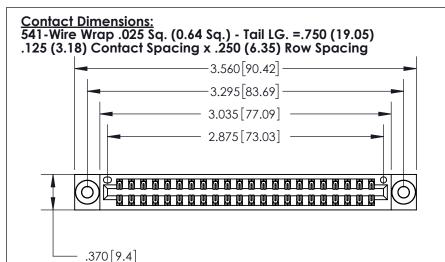

## 846/896 SERIES HIGH TEMP CARD EDGE CONNECTOR PART NUMBER: 896-044-541-203

**EDAC INC** TORONTO, ONTARIO CANADA

THESE DRAWINGS AND SPECIFICATIONS ARE THE PROPERTY OF EDAC INC.,AND SHALL NOT BE REPRODUCED, OR COPIED OR USED AS THE BASIS FOR THE MANUFACTURE OR SALE OF APPARATUS WITHOUT WRITTEN PERMISSION.

| DRAWN: J.LEE   | DATE: APR. 22/09 |
|----------------|------------------|
| CHECKED:       | DATE:            |
| SCALE: 1:1     | SHEET 1 OF 2     |
| DRAWING NUMBER | ISSUE            |
| 846-ENG-MASTER | 1                |
|                |                  |