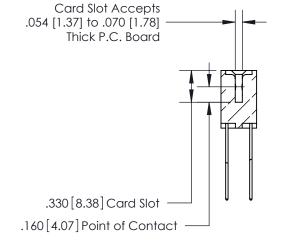

## 846/896 SERIES HIGH TEMP CARD EDGE CONNECTOR CONTACT CODE 555,556,558,559,560 DIMENSIONS

.150 [3.81]

YOUR CONNECTION TO QUALITY & SERVICE

**Contact Code 559** 

**EDAC INC** TORONTO, ONTARIO CANADA

THESE DRAWINGS AND SPECIFICATIONS ARE THE PROPERTY OF EDAC INC.,AND SHALL NOT BE REPRODUCED, OR COPIED OR USED AS THE BASIS FOR THE MANUFACTURE OR SALE OF APPARATUS WITHOUT WRITTEN PERMISSION.

| ACAD REFERENCE NO. | 846-ENG-MASTER   |
|--------------------|------------------|
| DRAWN: J.LEE       | DATE: APR. 22/09 |
| CHECKED:           | DATE:            |
| SCALE: 1:1         | SHEET 2 OF 2     |
| DRAWING NUMBER     | ISSUE            |
| 846-ENG-MASTER     | 1                |