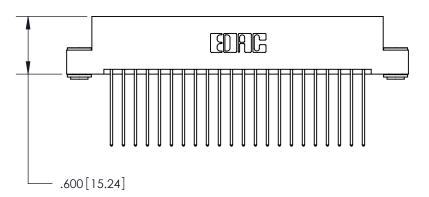

## 846/896 SERIES HIGH TEMP CARD EDGE CONNECTOR PART NUMBER: 896-044-541-203

**EDAC INC** TORONTO, ONTARIO CANADA

THESE DRAWINGS AND SPECIFICATIONS ARE THE PROPERTY OF EDAC INC.,AND SHALL NOT BE REPRODUCED, OR COPIED OR USED AS THE BASIS FOR THE MANUFACTURE OR SALE OF APPARATUS WITHOUT WRITTEN PERMISSION.

| DRAWN: J.LEE   | DATE: APR. 22/09 |
|----------------|------------------|
| CHECKED:       | DATE:            |
| SCALE: 1:1     | SHEET 1 OF 2     |
| DRAWING NUMBER | ISSUE            |
| 846-ENG-MASTER | 1                |
|                |                  |