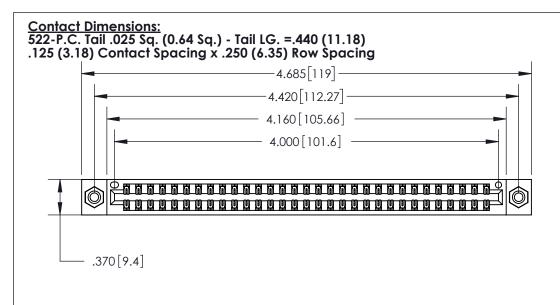

## 846/896 SERIES HIGH TEMP CARD EDGE CONNECTOR PART NUMBER: 896-062-522-208

YOUR CONNECTION TO QUALITY & SERVICE

**EDAC INC** TORONTO, ONTARIO CANADA

THESE DRAWINGS AND SPECIFICATIONS ARE THE PROPERTY OF EDAC INC.,AND SHALL NOT BE REPRODUCED, OR COPIED OR USED AS THE BASIS FOR THE MANUFACTURE OR SALE OF APPARATUS WITHOUT WRITTEN PERMISSION.

THIS IS A C.A.D. GENERATED DRAWING DO NOT MAKE MANUAL REVISIONS TO MASTER.

ISSUE NUMBER

ORIGINAL

Card Slot Accepts .054 [1.37] to .070 [1.78] Thick P.C. Board .330 [8.38] Card Slot .160 [4.07] Point of Contact -

EDRG .600 [15.24]

INSULATOR MATERIAL: THERMOPLASTIC POLYESTER, UL 94V-0 CONTACT MATERIAL; COPPER, NICKEL, TIN ALLOY CA-725

CONTACT PLATING: GOLD ON THE MATING AREA, TIN-LEAD

ON THE CONTACT TAILS, NICKEL UNDERPLATE

| ACAD REFERENCE NO. | 846-ENG-MASTER   |  |
|--------------------|------------------|--|
| DRAWN: J.LEE       | DATE: APR. 22/09 |  |
| CHECKED:           | DATE:            |  |
| SCALE: 1:1         | SHEET 1 OF 2     |  |
| DRAWING NUMBER     | ISSUE            |  |
| 846-ENG-MASTER     | 1                |  |