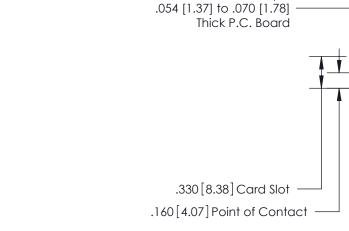

THIS IS A C.A.D. GENERATED DRAWING DO NOT MAKE MANUAL REVISIONS TO MASTER.

ISSUE NUMBER ORIGINAL

Card Slot Accepts

INSULATOR MATERIAL: THERMOPLASTIC POLYESTER, UL 94V-0 CONTACT MATERIAL; COPPER, NICKEL, TIN ALLOY CA-725 CONTACT PLATING: GOLD ON THE MATING AREA, TIN-LEAD

ON THE CONTACT TAILS, NICKEL UNDERPLATE

846/896 SERIES HIGH TEMP CARD EDGE CONNECTOR PART NUMBER: 896-062-526-802

YOUR CONNECTION TO QUALITY & SERVICE

**EDAC INC** TORONTO, ONTARIO CANADA

THESE DRAWINGS AND SPECIFICATIONS ARE THE PROPERTY OF EDAC INC., AND SHALL NOT BE REPRODUCED, OR COPIED OR USED AS THE BASIS FOR THE MANUFACTURE OR SALE OF APPARATUS WITHOUT WRITTEN PERMISSION.