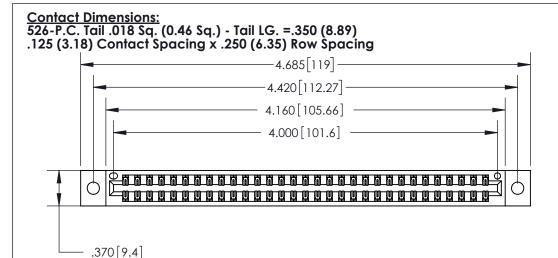

THIS IS A C.A.D. GENERATED DRAWING DO NOT MAKE MANUAL REVISIONS TO MASTER.

ISSUE NUMBER ORIGINAL

Card Slot Accepts

INSULATOR MATERIAL: THERMOPLASTIC POLYESTER, UL 94V-0 CONTACT MATERIAL; COPPER, NICKEL, TIN ALLOY CA-725 CONTACT PLATING: GOLD ON THE MATING AREA, TIN-LEAD

ON THE CONTACT TAILS, NICKEL UNDERPLATE

846/896 SERIES HIGH TEMP CARD EDGE CONNECTOR PART NUMBER: 896-062-526-802

YOUR CONNECTION TO QUALITY & SERVICE

**EDAC INC** TORONTO, ONTARIO CANADA

THESE DRAWINGS AND SPECIFICATIONS ARE THE PROPERTY OF EDAC INC., AND SHALL NOT BE REPRODUCED, OR COPIED OR USED AS THE BASIS FOR THE MANUFACTURE OR SALE OF APPARATUS WITHOUT WRITTEN PERMISSION.

|  | ACAD REFERENCE NO. | 846-ENG-MASTER   |  |
|--|--------------------|------------------|--|
|  | DRAWN: J.LEE       | DATE: APR. 22/09 |  |
|  | CHECKED:           | DATE:            |  |
|  | SCALE: 1:1         | SHEET 1 OF 2     |  |
|  | DRAWING NUMBER     | ISSUE            |  |
|  | 846-ENG-MASTER     | 1                |  |