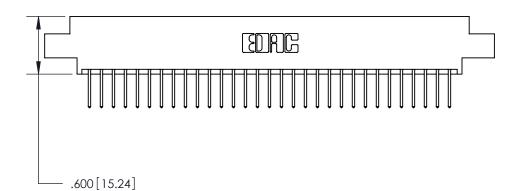

THIS IS A C.A.D. GENERATED DRAWING DO NOT MAKE MANUAL REVISIONS TO MASTER.

ISSUE NUMBER ORIGINAL

Card Slot Accepts

INSULATOR MATERIAL: THERMOPLASTIC POLYESTER, UL 94V-0 CONTACT MATERIAL; COPPER, NICKEL, TIN ALLOY CA-725 CONTACT PLATING: GOLD ON THE MATING AREA, TIN-LEAD

ON THE CONTACT TAILS, NICKEL UNDERPLATE

846/896 SERIES HIGH TEMP CARD EDGE CONNECTOR PART NUMBER: 896-062-526-802

YOUR CONNECTION TO QUALITY & SERVICE

**EDAC INC** TORONTO, ONTARIO CANADA

THESE DRAWINGS AND SPECIFICATIONS ARE THE PROPERTY OF EDAC INC., AND SHALL NOT BE REPRODUCED, OR COPIED OR USED AS THE BASIS FOR THE MANUFACTURE OR SALE OF APPARATUS WITHOUT WRITTEN PERMISSION.