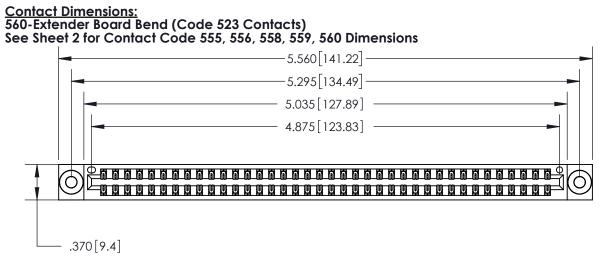

THIS IS A C.A.D. GENERATED DRAWING DO NOT MAKE MANUAL REVISIONS TO MASTER.

ORIGINAL

.054 [1.37] to .070 [1.78] Thick P.C. Board

Card Slot Accepts

.330 [8.38] Card Slot .160 [4.07] Point of Contact -

INSULATOR MATERIAL: THERMOPLASTIC POLYESTER, UL 94V-0 CONTACT MATERIAL; COPPER, NICKEL, TIN ALLOY CA-725 CONTACT PLATING: GOLD ON THE MATING AREA, TIN-LEAD

ON THE CONTACT TAILS, NICKEL UNDERPLATE

.600 [15.24]

846/896 SERIES HIGH TEMP CARD EDGE CONNECTOR PART NUMBER: 896-076-560-803

YOUR CONNECTION TO QUALITY & SERVICE

**EDAC INC** TORONTO, ONTARIO CANADA

THESE DRAWINGS AND SPECIFICATIONS ARE THE PROPERTY OF EDAC INC.,AND SHALL NOT BE REPRODUCED, OR COPIED OR USED AS THE BASIS FOR THE MANUFACTURE OR SALE OF APPARATUS WITHOUT WRITTEN PERMISSION.

THIS IS A C.A.D. GENERATED DRAWING DO NOT MAKE MANUAL REVISIONS TO MASTER.

ISSUE NUMBER

.165[4.19]

.375 [9.54]

ORIGINAL

1

.060 [1.52] .125(3.18) to .210(5.33) **Outside Tails** .125(3.18) to .210(5.33) **Outside Tails** 