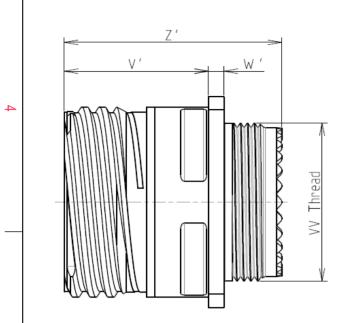

L

| Connector |             |  |  |
|-----------|-------------|--|--|
| Dim       | Nominal     |  |  |
| Р         | 3.91±0.2    |  |  |
| РР        | 6.15±0.2    |  |  |
| R1        | 38.1        |  |  |
| R2        | 34.93       |  |  |
| S         | 46±0.3      |  |  |
| V'        | 18.7+1.4/-0 |  |  |
| W'        | 2.1/4.35    |  |  |
| Ζ'        | 32 Max      |  |  |
| VV THREAD | M37x1-6g    |  |  |