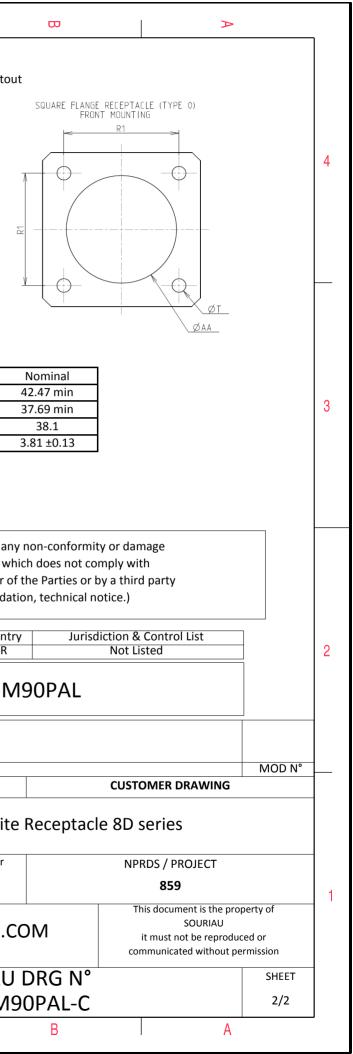

L

| Connector |             |  |  |
|-----------|-------------|--|--|
| Dim       | Nominal     |  |  |
| Р         | 3.91±0.2    |  |  |
| РР        | 6.15±0.2    |  |  |
| R1        | 38.1        |  |  |
| R2        | 34.93       |  |  |
| S         | 46±0.3      |  |  |
| V'        | 18.7+1.4/-0 |  |  |
| W'        | 2.1/4.35    |  |  |
| Ζ'        | 32 Max      |  |  |
| VV THREAD | M37x1-6g    |  |  |