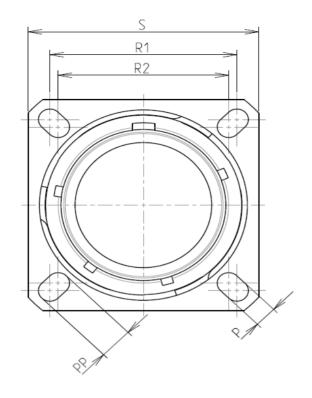

L

| Connector |             |  |  |
|-----------|-------------|--|--|
| Dim       | Nominal     |  |  |
| Р         | 3.91±0.2    |  |  |
| РР        | 6.15±0.2    |  |  |
| R1        | 38.1        |  |  |
| R2        | 34.93       |  |  |
| S         | 46±0.3      |  |  |
| V'        | 18.7+1.4/-0 |  |  |
| W'        | 2.1/4.35    |  |  |
| Ζ'        | 32 Max      |  |  |
| VV THREAD | M37x1-6g    |  |  |