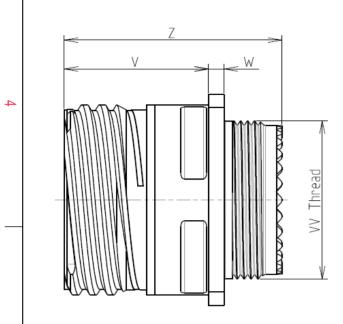

Е

| Connector dimension |  |  |  |
|---------------------|--|--|--|
| Nominal             |  |  |  |
| 3.91±0.2            |  |  |  |
| 6.15±0.2            |  |  |  |
| 38.1                |  |  |  |
| 34.93               |  |  |  |
| 46±0.3              |  |  |  |
| 20.07+0/-1.25       |  |  |  |
| 2.1/3.2             |  |  |  |
| 31.5 Max            |  |  |  |
| M37x1-6g            |  |  |  |
|                     |  |  |  |