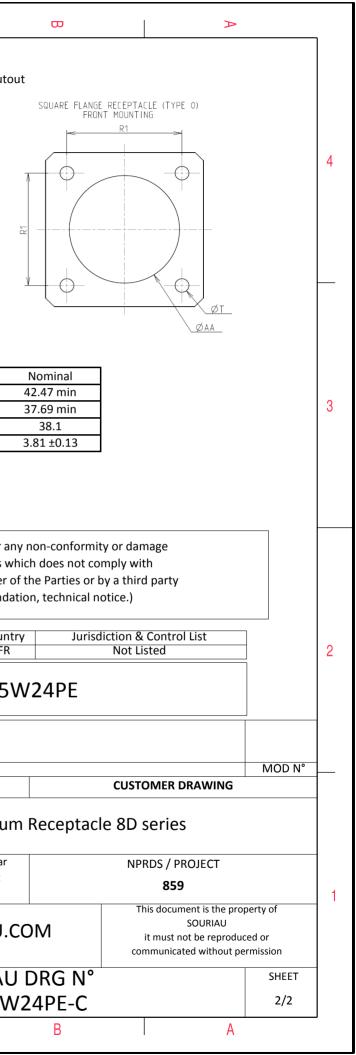

Е

| Connector dimension |  |  |  |
|---------------------|--|--|--|
| Nominal             |  |  |  |
| 3.91±0.2            |  |  |  |
| 6.15±0.2            |  |  |  |
| 38.1                |  |  |  |
| 34.93               |  |  |  |
| 46±0.3              |  |  |  |
| 20.07+0/-1.25       |  |  |  |
| 2.1/3.2             |  |  |  |
| 31.5 Max            |  |  |  |
| M37x1-6g            |  |  |  |
|                     |  |  |  |