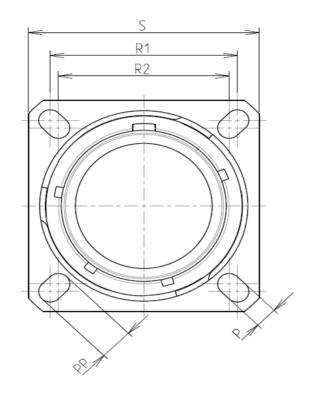

|          |                                                                                                                                                                                                                                                                                                                                      | ۵                                                                                                                                                                                                                                                                                                                                                                                                                                                                                                                                                                                                                                                                                                                                                                                                                                                                                          | <b>п</b> | m |                          | 0                                                                                                                                           |
|----------|--------------------------------------------------------------------------------------------------------------------------------------------------------------------------------------------------------------------------------------------------------------------------------------------------------------------------------------|--------------------------------------------------------------------------------------------------------------------------------------------------------------------------------------------------------------------------------------------------------------------------------------------------------------------------------------------------------------------------------------------------------------------------------------------------------------------------------------------------------------------------------------------------------------------------------------------------------------------------------------------------------------------------------------------------------------------------------------------------------------------------------------------------------------------------------------------------------------------------------------------|----------|---|--------------------------|---------------------------------------------------------------------------------------------------------------------------------------------|
|          |                                                                                                                                                                                                                                                                                                                                      | Contact Layout                                                                                                                                                                                                                                                                                                                                                                                                                                                                                                                                                                                                                                                                                                                                                                                                                                                                             |          |   |                          | Panel Cutor                                                                                                                                 |
| 4        |                                                                                                                                                                                                                                                                                                                                      |                                                                                                                                                                                                                                                                                                                                                                                                                                                                                                                                                                                                                                                                                                                                                                                                                                                                                            |          |   | A                        | SQUARE FLANGE RECEPTACLE (TYPE 0)<br>REAR MOUNTING                                                                                          |
|          | Contact<br>position ID     Locat       A     +000 (0 00)       B     +230 (5 84)       C     +403 (10 24)       D     +461 (1171)       E     +473 (10 49)       r     -370 (9.40)       G     +230 (5 84)       H     +000 (0 00)       J     -230 (5 84)       K     -370 (9.40)       L     -473 (10 49)       M     -461 (11.71) | Contacts       Contact     Location       Y-axis     position ID     X-axis     Y-axis       y-axis     position ID     X-axis     +410 (10.41)       y-100 (2.64)     S     +230 (5.84)     +172 (4.37)       -134 (3.40)     T     +186 (4.72)     -062 (1.57)       -485 (12.57)     W     -211 (5.36)     -267 (6.78)       -336 (8.53)     Y     -230 (5.84)     +172 (4.37)       -344 (11.20)     X     -186 (4.72)     -062 (1.57)       -336 (8.53)     Y |          |   |                          | ØT ØT                                                                                                                                       |
| ى<br>ى   |                                                                                                                                                                                                                                                                                                                                      | Instructory I I I I I I I   Limiter of<br>contacts contacts service<br>rating Contacts contacts contacts   12 12 1 AB, D, ELM<br>P,RS,T,XY   12 16 I AB, D, ELM<br>others                                                                                                                                                                                                                                                                                                                                                                                                                                                                                                                                                                                                                                                                                                                  |          |   |                          | Dim<br>ØA<br>ØAA<br>R1<br>ØT                                                                                                                |
|          | L                                                                                                                                                                                                                                                                                                                                    |                                                                                                                                                                                                                                                                                                                                                                                                                                                                                                                                                                                                                                                                                                                                                                                                                                                                                            |          |   |                          |                                                                                                                                             |
|          |                                                                                                                                                                                                                                                                                                                                      |                                                                                                                                                                                                                                                                                                                                                                                                                                                                                                                                                                                                                                                                                                                                                                                                                                                                                            |          |   |                          | SOURIAU shall not be liable for an<br>due to a use of the Products wh<br>the Specifications issued by either o<br>(professional recommendat |
| N        |                                                                                                                                                                                                                                                                                                                                      |                                                                                                                                                                                                                                                                                                                                                                                                                                                                                                                                                                                                                                                                                                                                                                                                                                                                                            |          |   |                          | PN: 8D025V                                                                                                                                  |
|          |                                                                                                                                                                                                                                                                                                                                      |                                                                                                                                                                                                                                                                                                                                                                                                                                                                                                                                                                                                                                                                                                                                                                                                                                                                                            |          |   | A 08-10-20               | D16 First Release                                                                                                                           |
|          |                                                                                                                                                                                                                                                                                                                                      |                                                                                                                                                                                                                                                                                                                                                                                                                                                                                                                                                                                                                                                                                                                                                                                                                                                                                            |          |   | ISS DATE<br>Designed By: | Latest modification - by<br>Date:                                                                                                           |
|          |                                                                                                                                                                                                                                                                                                                                      |                                                                                                                                                                                                                                                                                                                                                                                                                                                                                                                                                                                                                                                                                                                                                                                                                                                                                            |          |   | TITLE                    | Aluminiun                                                                                                                                   |
| <b>_</b> |                                                                                                                                                                                                                                                                                                                                      |                                                                                                                                                                                                                                                                                                                                                                                                                                                                                                                                                                                                                                                                                                                                                                                                                                                                                            |          |   | SCALE<br>NA              | General linear<br>Tolerances:                                                                                                               |
|          |                                                                                                                                                                                                                                                                                                                                      |                                                                                                                                                                                                                                                                                                                                                                                                                                                                                                                                                                                                                                                                                                                                                                                                                                                                                            |          |   | SOURIA                   | U WWW.SOURIAU.C                                                                                                                             |
|          |                                                                                                                                                                                                                                                                                                                                      |                                                                                                                                                                                                                                                                                                                                                                                                                                                                                                                                                                                                                                                                                                                                                                                                                                                                                            |          | _ | FORMAT<br>A3             | SOURIAU<br>8D025W                                                                                                                           |
| l        | Н                                                                                                                                                                                                                                                                                                                                    | G                                                                                                                                                                                                                                                                                                                                                                                                                                                                                                                                                                                                                                                                                                                                                                                                                                                                                          | F        | E | D                        | С                                                                                                                                           |