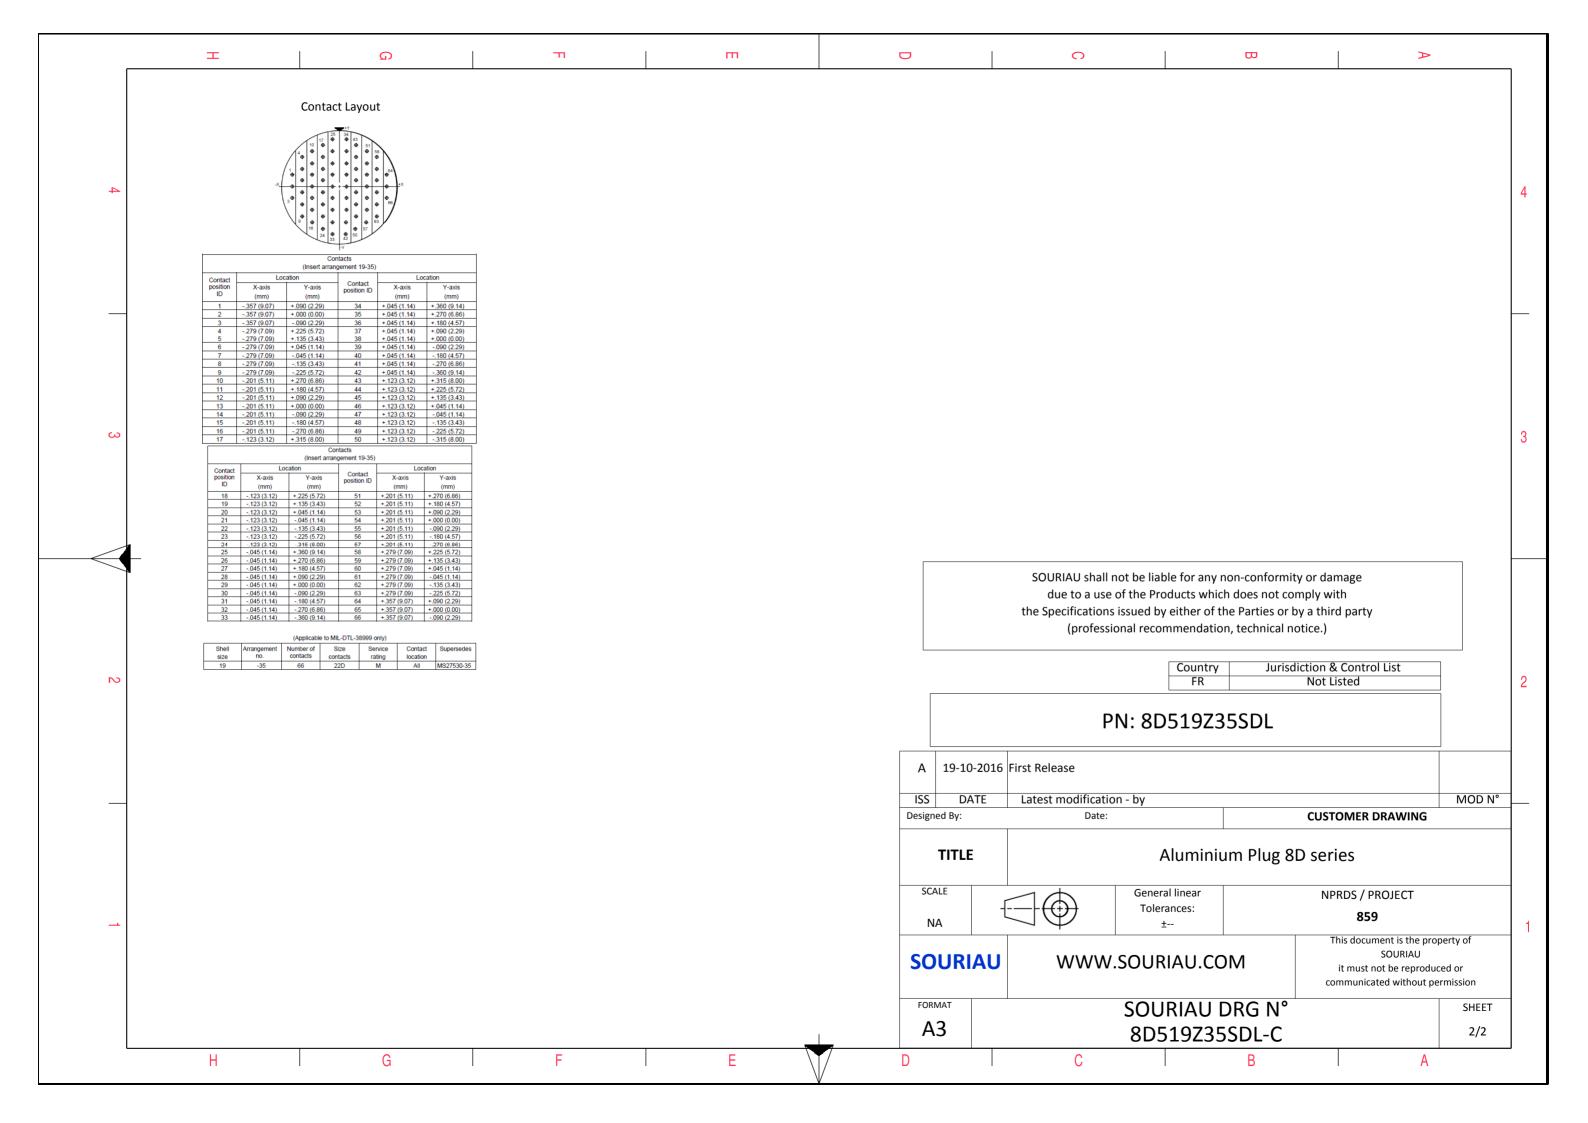

|                                                                                                                                                                    | т п                                |              | 0                                                                                                                                                                                                                                                     | B                                         |         |
|--------------------------------------------------------------------------------------------------------------------------------------------------------------------|------------------------------------|--------------|-------------------------------------------------------------------------------------------------------------------------------------------------------------------------------------------------------------------------------------------------------|-------------------------------------------|---------|
| Z     ØS-                                                                                                                                                          |                                    |              |                                                                                                                                                                                                                                                       |                                           |         |
|                                                                                                                                                                    |                                    |              | LAYOUT SHOWN AS EXAM                                                                                                                                                                                                                                  | PLE                                       |         |
|                                                                                                                                                                    | Keying Shown as example            |              |                                                                                                                                                                                                                                                       |                                           |         |
| CHARACTERISTICS                                                                                                                                                    | Connector dimension                |              |                                                                                                                                                                                                                                                       |                                           |         |
| -Standard : Based on MIL-DTL-38999 Series III                                                                                                                      | Dim Nominal                        |              |                                                                                                                                                                                                                                                       |                                           |         |
| -Shell Material       : Aluminium         -Shell Plating       : Black Zinc Nickel         -Insulator       : Thermoplastic         -Contacts       : Copper Alloy | ØS38.5 MaxZ31 MaxVV THREADM28x1-6g |              | SOURIAU shall not be liable for any non-conformity or damage<br>due to a use of the Products which does not comply with<br>the Specifications issued by either of the Parties or by a third party<br>(professional recommendation, technical notice.) |                                           |         |
| -Seals & Grommet : Silicon Elastomer                                                                                                                               |                                    |              | Country<br>FR                                                                                                                                                                                                                                         | Jurisdiction & Control List<br>Not Listed |         |
| <ul> <li>-Contact Plating : Gold over copper Alloy 0.8µm minimum</li> <li>-Durability : 500 Mating cycles</li> <li>-Delivered without Souriau contacts</li> </ul>  |                                    |              | PN: 8D519Z35                                                                                                                                                                                                                                          |                                           |         |
| -Temperature Range65°C to +175°C                                                                                                                                   |                                    | A 19-10-2016 | First Release                                                                                                                                                                                                                                         |                                           |         |
| -Salt Spray : 500 hours                                                                                                                                            |                                    | ISS DATE     | Latest modification - by                                                                                                                                                                                                                              |                                           | MOD N°  |
| Mass : 37.24 g ± 10%                                                                                                                                               |                                    | Designed By: | Date:                                                                                                                                                                                                                                                 | CUSTOMER DRAWING                          |         |
|                                                                                                                                                                    |                                    | TITLE        | Aluminiun                                                                                                                                                                                                                                             | n Plug 8D series                          |         |
| BASIC SERIES: 8D 5 - 19 Z<br>SHELL TYPE : Plug with RFI Shielding                                                                                                  | 35 S D L Delivered W/O Contacts    | SCALE -      | General linear<br>Tolerances:                                                                                                                                                                                                                         | NPRDS / PROJECT<br><b>859</b>             |         |
| CONTACT TYPE : Standard Crimp Contact                                                                                                                              | ORIENTATION : D                    | SOURIAU      | WWW.SOURIAU.COM                                                                                                                                                                                                                                       | it must not be reproue                    | uced or |
| SHELL SIZE : 19                                                                                                                                                    | CONTACT TYPE : SOCKET(500 Matings) | 5001112      |                                                                                                                                                                                                                                                       | communicated without p                    |         |
|                                                                                                                                                                    | CONTACT LAYOUT : 19-35             | FORMAT       | SOURIAU D                                                                                                                                                                                                                                             | RGN°                                      | SHEET   |
| PLATING : Z = Black Zinc Nickel                                                                                                                                    |                                    | A3           | 8D519Z35S                                                                                                                                                                                                                                             |                                           | 1/2     |