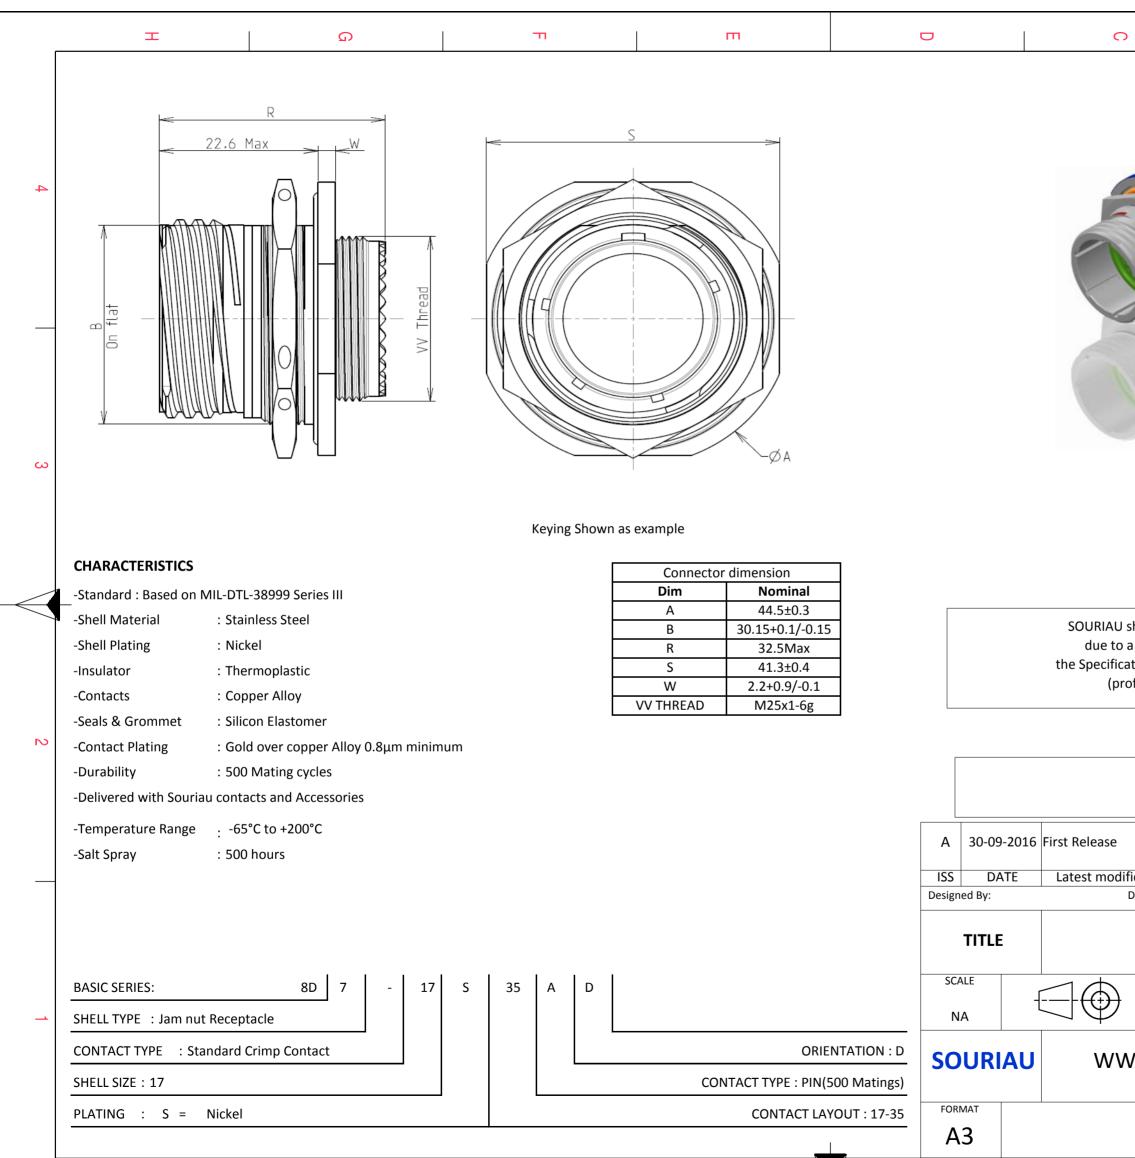

F

Е

D

Н

G

|                                                                                                                                                                                                                                                                                                                                  |           | Φ                                                                                                              |  | А |   | _ |
|----------------------------------------------------------------------------------------------------------------------------------------------------------------------------------------------------------------------------------------------------------------------------------------------------------------------------------|-----------|----------------------------------------------------------------------------------------------------------------|--|---|---|---|
|                                                                                                                                                                                                                                                                                                                                  |           |                                                                                                                |  |   |   | 4 |
| LAYOUT SHO                                                                                                                                                                                                                                                                                                                       | WN AS EXA | MPLE                                                                                                           |  |   |   | 3 |
| shall not be liable for any non-conformity or damage<br>a use of the Products which does not comply with<br>ations issued by either of the Parties or by a third party<br>ofessional recommendation, technical notice.)<br>$\frac{Country \qquad Jurisdiction \& Control List \\ \hline FR \qquad Not Listed}$<br>PN: 8D717S35AD |           |                                                                                                                |  |   |   | 2 |
| fication - by MOD N° Date: CUSTOMER DRAWING Stainless Steel Receptacle 8D series                                                                                                                                                                                                                                                 |           |                                                                                                                |  |   |   | - |
| Toler                                                                                                                                                                                                                                                                                                                            |           | OM This document is the property of SOURIAU it must not be reproduced or communicated without permission SHEET |  |   |   |   |
| SOU                                                                                                                                                                                                                                                                                                                              | KIAU L    |                                                                                                                |  |   | • |   |