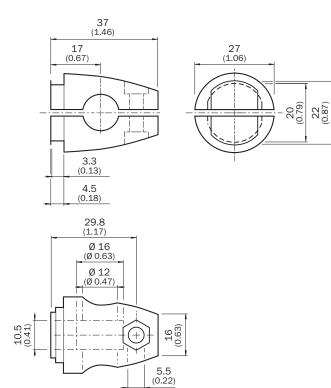

on     | Plate N06N for universal clamp bracket, M18                                                 |
| Usable for      | MH15 MH15V V180-2 V18V W15 GR18 V18 V18 Laser V12-2 SimpleSense SureSense M18 round sensors |

### Classifications

| eCl@ss 5.0     | 27279202 |
|----------------|----------|
| eCl@ss 5.1.4   | 27279202 |
| eCl@ss 6.0     | 27279202 |
| eCl@ss 6.2     | 27279202 |
| eCl@ss 7.0     | 27279202 |
| eCl@ss 8.0     | 27279202 |
| eCl@ss 8.1     | 27279202 |
| eCI@ss 9.0     | 27273701 |
| eCl@ss 10.0    | 27273701 |
| eCl@ss 11.0    | 27273701 |
| eCl@ss 12.0    | 27273701 |
| ETIM 5.0       | EC002024 |
| ETIM 6.0       | EC002024 |
| ETIM 7.0       | EC002024 |
| ETIM 8.0       | EC002024 |
| UNSPSC 16.0901 | 32131023 |

## Dimensional drawing (Dimensions in mm (inch))



#### BEF-KHS-KH3





# SICK AT A GLANCE

SICK is one of the leading manufacturers of intelligent sensors and sensor solutions for industrial applications. A unique range of products and services creates the perfect basis for controlling processes securely and efficiently, protecting individuals from accidents and preventing damage to the environment.

We have extensive experience in a wide range of industries and understand their processes and requirements. With intelligent sensors, we can deliver exactly what our customers need. In application centers in Europe, Asia and North America, system solutions are tested and optimized in accordance with customer specifications. All this makes us a reliable supplier and development partner.

Comprehensive services complete our offering: SICK Li