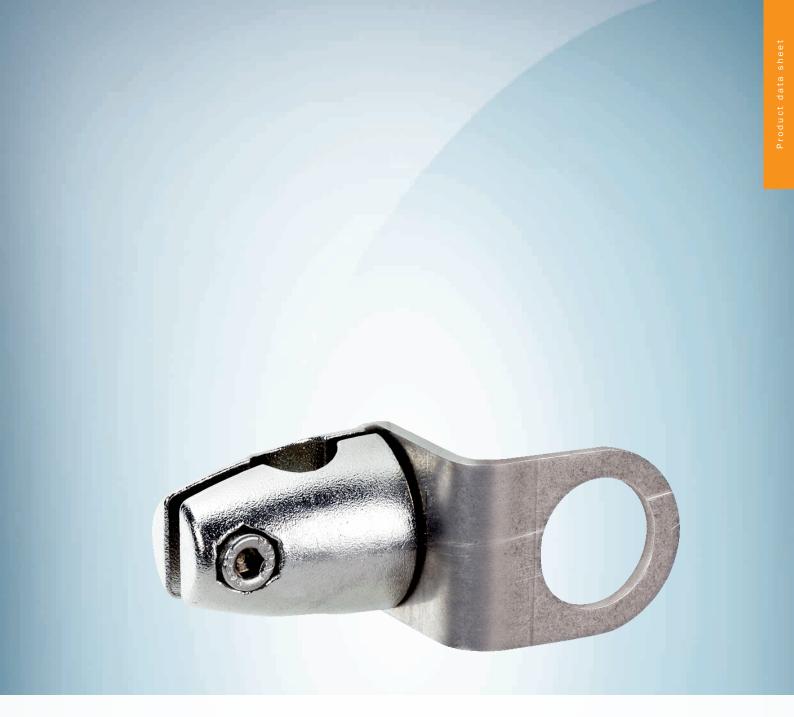

BEF-KHS-N06N

### Technical specifications

| Accessory group | Universal bar clamp systems                                                                 |
|-----------------|---------------------------------------------------------------------------------------------|
| Material        | Stainless steel 1.4571 (sheet), Stainless steel 1.4408 (clamp)                              |
| Items supplied  | Universal clamp (5322627), mounting hardware                                                |
| Description     | Plate N06N for universal clamp bracket, M18                                                 |
| Usable for      | MH15 MH15V V180-2 V18V W15 GR18 V18 V18 Laser V12-2 SimpleSense SureSense M18 round sensors |