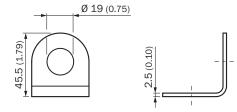

r universal clamp bracket, M18                                                 |
| Usable for      | MH15 MH15V V180-2 V18V W15 GR18 V18 V18 Laser V12-2 SimpleSense SureSense M18 round sensors |

### Classifications

| eCl@ss 5.0     | 27279202 |
|----------------|----------|
| eCl@ss 5.1.4   | 27279202 |
| eCl@ss 6.0     | 27279202 |
| eCl@ss 6.2     | 27279202 |
| eCl@ss 7.0     | 27279202 |
| eCl@ss 8.0     | 27279202 |
| eCl@ss 8.1     | 27279202 |
| eCI@ss 9.0     | 27273701 |
| eCl@ss 10.0    | 27273701 |
| eCl@ss 11.0    | 27273701 |
| eCl@ss 12.0    | 27273701 |
| ETIM 5.0       | EC002024 |
| ETIM 6.0       | EC002024 |
| ETIM 7.0       | EC002024 |
| ETIM 8.0       | EC002024 |
| UNSPSC 16.0901 | 32131023 |

## Dimensional drawing (Dimensions in mm (inch))



#### BEF-KHS-KH3





# SICK AT A GLANCE

SICK is one of the leading manufacturers of intelligent sensors and sensor solutions for industrial applications. A unique range of products and services creates the perfect basis for controlling processes securely and efficiently, protecting individuals from accidents and preventing damage to the environment.

We have extensive experience in a wide range of industries and understand their processes and requirements. With intelligent sensors, we can deliver exactly what our customers need. In application centers in Europe, Asia and North America, system solutions are tested and optimized in accordance with customer specifications. All this makes us a reliable supplier and development partner.

Comprehensive services complete our offering: SICK LifeTime Services provid