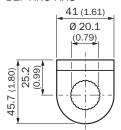

for universal clamp bracket, M18                                                 |
| Usable for      | MH15 MH15V V180-2 V18V W15 GR18 V18 V18 Laser V12-2 SimpleSense SureSense M18 round sensors |

### Classifications

| eCl@ss 5.0     | 27279202 |
|----------------|----------|
| eCl@ss 5.1.4   | 27279202 |
| eCl@ss 6.0     | 27279202 |
| eCl@ss 6.2     | 27279202 |
| eCl@ss 7.0     | 27279202 |
| eCl@ss 8.0     | 27279202 |
| eCl@ss 8.1     | 27279202 |
| eCI@ss 9.0     | 27273701 |
| eCl@ss 10.0    | 27273701 |
| eCl@ss 11.0    | 27273701 |
| eCl@ss 12.0    | 27273701 |
| ETIM 5.0       | EC002024 |
| ETIM 6.0       | EC002024 |
| ETIM 7.0       | EC002024 |
| ETIM 8.0       | EC002024 |
| UNSPSC 16.0901 | 32131023 |

## Dimensional drawing (Dimensions in mm (inch))



#### BEF-KHS-KH3





# SICK AT A GLANCE

SICK is one of the leading manufacturers of intelligent sensors and sensor solutions for industrial applications. A unique range of products and services creates the perfect basis for controlling processes securely and efficiently, protecting individuals from accidents and preventing damage to the environment.

We have extensive experience in a wide range of industries and understand their processes and requirements. With intelligent sensors, we can deliver exactly what our customers need. In application centers in Europe, Asia and North America, system solutions are tested and optimized in accordance with customer specifications. All this makes us a reliable supplier and development partner.

Comprehensive services complete our offering: SICK LifeTime Services prov