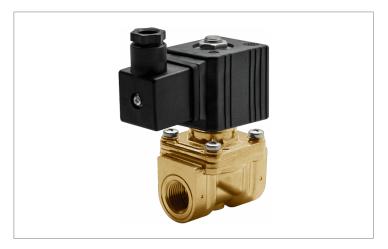

## **DKSV042**

Normally closed, pilot operated, 2-way solenoid valve with brass body and 1/4" connections

|                      | Valve                                 |
|----------------------|---------------------------------------|
| Pipe size:           | 1/4" NPT                              |
| Operating pressure:  | 2–300 psi                             |
| Flow coefficient:    | 1.4 Cv                                |
| Media temperature:   | 15–280 °F                             |
| Ambient temperature: | 15–105 °F                             |
| Suggested usage:     | Air, inert gas, synthetic oils, water |
| Operation:           | 2-way, normally closed solenoid valve |
| Mechanism:           | Pilot operated                        |
| Manual override:     | No                                    |
| Pipe gender:         | Female                                |
| Orifice size:        | 3/8"                                  |
| Media viscosity:     | 12 cSt                                |