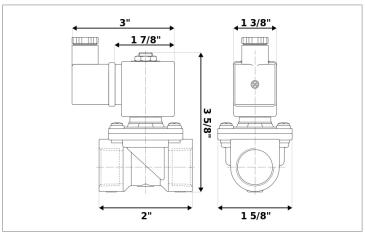

## **DKSV042**

Normally closed, pilot operated, 2-way solenoid valve with brass body and 1/4" connections

|                      | Valve                                 |
|----------------------|---------------------------------------|
| Pipe size:           | 1/4" NPT                              |
| Operating pressure:  | 2–300 psi                             |
| Flow coefficient:    | 1.4 Cv                                |
| Media temperature:   | 15–280 °F                             |
| Ambient temperature: | 15–105 °F                             |
| Suggested usage:     | Air, inert gas, synthetic oils, water |
| Operation:           | 2-way, normally closed solenoid valve |
| Mechanism:           | Pilot operated                        |
| Manual override:     | No                                    |
| Pipe gender:         | Female                                |
| Orifice size:        | 3/8"                                  |
| Media viscosity:     | 12 cSt                                |