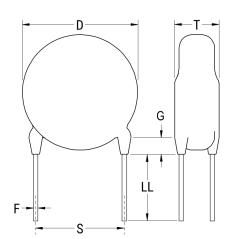

Click here for the 3D model.

| Dimensions | ,               |
|------------|-----------------|
| D          | 8mm MAX         |
| Т          | 6mm MAX         |
| S          | 12.5mm NOM      |
| LL         | 30mm -3mm       |
| F          | 0.6mm +/-0.05mm |
| G          | 3mm MAX         |
| V          | 1.9mm +/-0.5mm  |