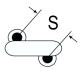

## Obsolete

ERK610 SFTY X1-440 Y2-300, Ceramic, 330 pF, 10%, 440 VAC (X1), 300 VAC (Y2), Y5T, Lead Spacing = 12.5mm

The measurement position of Lead Spacing (S) and Width (V) is critical in straight lead capacitors.