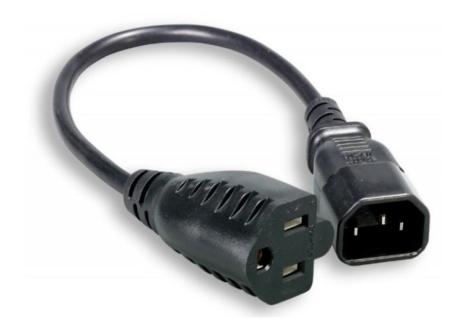

## 1ft Monitor Power Adapter Cord (C14 to NEMA 5-15R) M05-102

## 18/3 SVT 60°C BLACK COLOR IEC-60320-C14 TO NEMA 5-15R

- Ideal for connecting printers, monitors or other devices with NEMA 5-15P plug to a PDU or UPS with C13 outlet.
- Extend the length of an existing power cord or outlet for more flexibility.
- This heavy duty 18 AWG power cord is fully molded for durability.
- UL, cUL listed and CSA approved.
- All relevant materials are complied with RoHS and REACH directive.

| Connector A:        | IEC-60320-C14    |
|---------------------|------------------|
| Connector B:        | NEMA 5-15R       |
| Conductor:          | SVT 18 AWG. x 3C |
| Amp/Voltage Rating: | 10A/125V         |
| Cable Color:        | Black Color      |