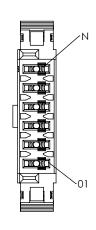

FIG 3 (MPSS-106-14-X-XX.XX-DR-NDS SHOWN) (SAME AS FIG 1, DIFFERENT AS SHOWN)

## PROPRIETARY NOTE THIS DOCUMENT CONTAINS CONFIDENTIAL AND PROPRIETARY INFORMATION AND ALL DESIGN, MANUFACTURING, REPRODUCTION, USE, PATENT RIGHTS AND SALES RIGHTS ARE EXPRESSLY RESERVED BY SAMTEC,

MANUFACTURING, REPRODUCTION, USE, PATENT RIGHTS
AND SALES RIGHTS ARE EXPRESS HE RESERVED BY SAMTEC,
INC. THIS DOCUMENT SHALL NOT BE DISCLOSED, IN WHOLE
OF PART, TO AN UNAUTHORIZEDE PERSON OR ENTITY MOR
REPRODUCED, TRANSFERRED OR INCORPORATED IN ANY
OTHER PROJECT IN NAY MANNER WITHOUT THE EXPRESS
WRITTEN CONSENTO OF SAMTEC, INC.

DO NOT SCALE DRAWING

SHEET SCALE: 1:1



520 PARK EAST BLVD, NEW ALBANY, IN 47150 PHONE: 812-944-6733 FAX: 812-948-5047 e-Mail info@SAMTEC.com code 55322

DESCRIPTION:

MINI POWER DISC