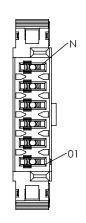

FIG 3 (MPSS-106-14-X-XX.XX-DR-NDS SHOWN) (SAME AS FIG 1, DIFFERENT AS SHOWN)

## PROPRIETARY NOTE THIS DOCUMENT CONTAINS CONFIDENTIAL AND PROPRIETARY INFORMATION AND ALL DESIGN, MANUFACTURING, REPRODUCTION, USE, PATENT RIGHTS AND SALES RIGHTS ARE EXPRESSLY RESERVED BY SAMTEC,

MANUFACTURING, REPRODUCTION, USE, PATENT RIGHTS
AND SALES RIGHTS ARE EXPRESS HE RESERVED BY SAMTEC,
INC. THIS DOCUMENT SHALL NOT BE DISCLOSED, IN WHOLE
OF PART, TO AN UNAUTHORIZEDE PERSON OR ENTITY MOR
REPRODUCED, TRANSFERRED OR INCORPORATED IN ANY
OTHER PROJECT IN NAY MANNER WITHOUT THE EXPRESS
WRITTEN CONSENTO OF SAMTEC, INC.

DO NOT SCALE DRAWING

SHEET SCALE: 1:1



520 PARK EAST BLVD, NEW ALBANY, IN 47150 PHONE: 812-944-6733 FAX: 812-948-5047 e-Mail info@SAMTEC.com code 55322

DESCRIPTION:

MINI POWER DISCRETE