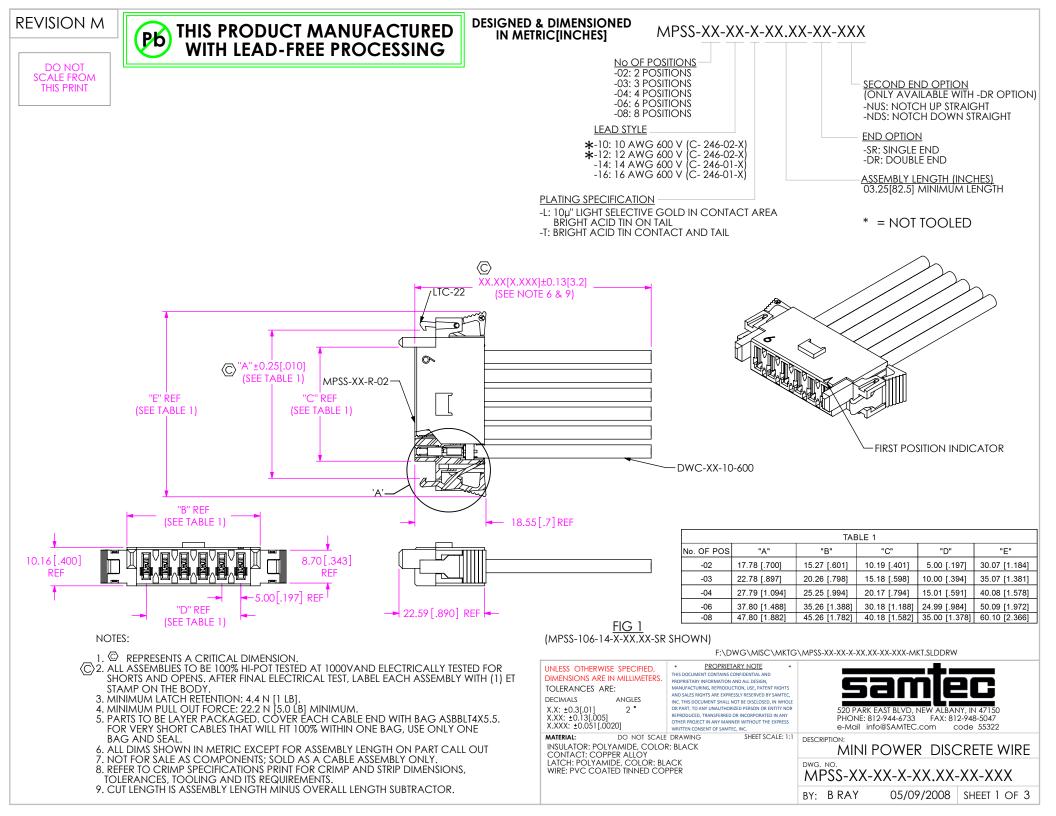

FIG 3 (MPSS-106-14-X-XX.XX-DR-NDS SHOWN) (SAME AS FIG 1, DIFFERENT AS SHOWN)

## PROPRIETARY NOTE THIS DOCUMENT CONTAINS CONFIDENTIAL AND PROPRIETARY INFORMATION AND ALL DESIGN, MANUFACTURING, REPRODUCTION, USE, PATENT RIGHTS AND SALES RIGHTS ARE EXPRESSLY RESERVED BY SAMTEC,

MANUFACTURING, REPRODUCTION, USE, PATENT RIGHTS
AND SALES RIGHTS ARE EXPRESS HE RESERVED BY SAMTEC,
INC. THIS DOCUMENT SHALL NOT BE DISCLOSED, IN WHOLE
OF PART, TO AN UNAUTHORIZEDE PERSON OR ENTITY MOR
REPRODUCED, TRANSFERRED OR INCORPORATED IN ANY
OTHER PROJECT IN NAY MANNER WITHOUT THE EXPRESS
WRITTEN CONSENTO OF SAMTEC, INC.

DO NOT SCALE DRAWING

SHEET SCALE: 1:1



520 PARK EAST BLVD, NEW ALBANY, IN 47150 PHONE: 812-944-6733 FAX: 812-948-5047 e-Mail info@SAMTEC.com code 55322

DESCRIPTION:

MINI POWER