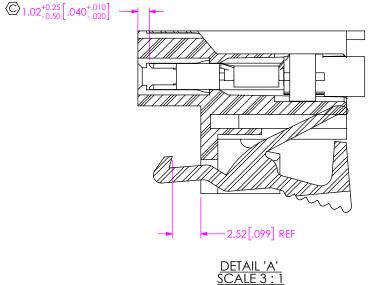

L AND PROPRIETARY INFORMATION AND ALL DESIGN, MANUFACTURING, REPRODUCTION, USE, PATENT RIGHTS AND SALES RIGHTS ARE EXPRESSLY RESERVED BY SAMTEC,

MANUFACTURING, REPRODUCTION, USE, PATENT RIGHTS
AND SALES RIGHTS ARE EXPRESS HE RESERVED BY SAMTEC,
INC. THIS DOCUMENT SHALL NOT BE DISCLOSED, IN WHOLE
OF PART, TO AN UNAUTHORIZEDE PERSON OR ENTITY MOR
REPRODUCED, TRANSFERRED OR INCORPORATED IN ANY
OTHER PROJECT IN NAY MANNER WITHOUT THE EXPRESS
WRITTEN CONSENTO OF SAMTEC, INC.

DO NOT SCALE DRAWING

SHEET SCALE: 1:1



520 PARK EAST BLVD, NEW ALBANY, IN 47150 PHONE: 812-944-6733 FAX: 812-948-5047 e-Mail info@SAMTEC.com code 55322

DESCRIPTION:

MINI POWER DISCRETE WIRE

WG. NO.
MPSS-XX-XX-XX-XX.XX-XXX-XXX

BY: B RAY 05/09/2008 SHEET 2 OF 3

F:\DWG\MISC\MKTG\MPSS-XX-XX-XX.XX-XX-XXX-MKT.SLDDRW







THIS DOCUMENT CONTAINS COMPIDENTIAL AND PROPRIETARY INFORMATION AND ALL DESIGN, MANUFACTURING, REPRODUCTION, USE, PATTER TRIGHTS AND SALES RIGHTS ARE EXPRESSLY RESERVED BY SAMFLEC, INC. THIS DOCUMENT SHALL NOT BE DECLOSED, IN WHOLE OR PART, TO ANY UNAUTHORIZED PERSON DIE ENTITY NOR REPRODUCED, TRANSFERRED ON INCOMPARTED IN ANY OTHER PROJECT IN ANY MANURE WITHOUT THE EXPRESS WRITTER CONSENT OF SAMFLE, INC.

DO NOT SCALE DRAWING

SHEET SCALE: 1:1

samtec

520 PARK EAST BLVD, NEW ALBANY, IN 47150 PHONE: 812-944-6733 FAX: 812-948-5047 e-Mail info@SAMTEC.com code 55322

DESCRIPTION:

MINI POWER DISCRETE WIRE

DWG NO