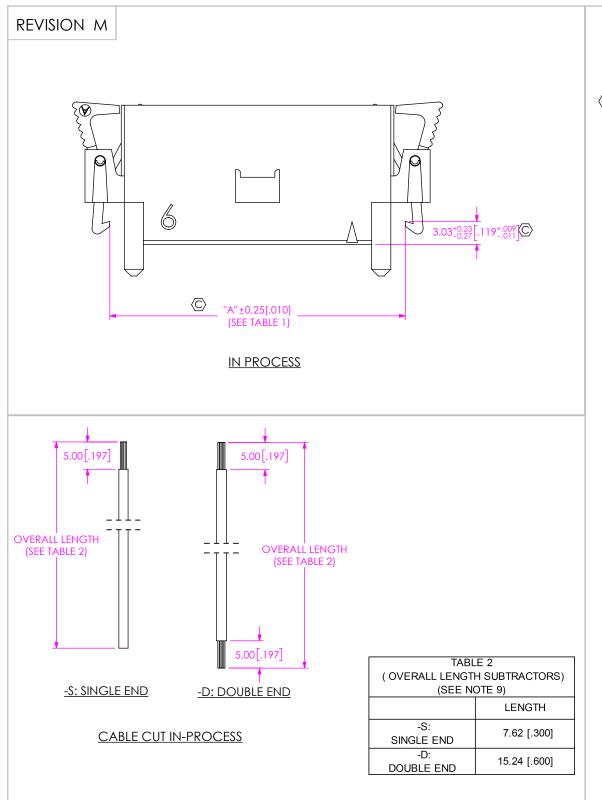

DO NOT SCALE DRAWING

SHEET SCALE: 1:1

520 PARK EAST BLVD, NEW ALBANY, IN 47150 PHONE: 812-944-6733 FAX: 812-948-5047 e-Mail info@SAMTEC.com code 55322

DESCRIPTION:

MINI POWER DISCRETE WIRE

WG. NO.
MPSS-XX-XX-XX-XX.XX-XXX-XXX

DO NOT SCALE DRAWING

SHEET SCALE: 1:1

samtec

520 PARK EAST BLVD, NEW ALBANY, IN 47150 PHONE: 812-944-6733 FAX: 812-948-5047 e-Mail info@SAMTEC.com code 55322

DESCRIPTION:

MINI POWER DISCRETE WIRE

DWG NO