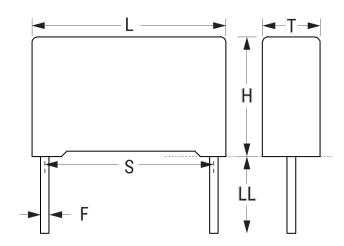

## R60GI4100JB30J

Aliases (60GI4100JB30J)

R60, Film, Metallized Polyester, Automotive Grade, 1 uF, 5%, 160 VDC, 85°C, Lead Spacing = 15mm

Click here for the 3D model.

| Dimensions | ,               |
|------------|-----------------|
| L          | 18mm +0.5mm     |
| Н          | 13.5mm +0.1mm   |
| Т          | 7.5mm +0.2mm    |
| S          | 15mm +/-0.4mm   |
| LL         | 3.5mm +0.5mm    |
| F          | 0.8mm +/-0.05mm |