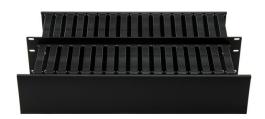

## **Specification Sheet**

Part Number: WMB32H

Horizontal Wire Manager, Dual-Sided 3U, 4.0" x 5.0 " Front, 4.0" x 5.0 " Rear, Hinged, Black, 1/box

| Article Number      | 854-09246                                                                                                                                                                                                                               |
|---------------------|-----------------------------------------------------------------------------------------------------------------------------------------------------------------------------------------------------------------------------------------|
| Туре                | WMB32H                                                                                                                                                                                                                                  |
| Color               | Black (BK)                                                                                                                                                                                                                              |
| Features & Benefits | • Breakaway fingers can be removed to allow routing of large cable bundles. • Features an easily removable plastic film on the cover which ensures a neat appearance and improves rack aesthetics when the wire managers are installed. |
| Quantity Per        | box                                                                                                                                                                                                                                     |
| Product Description | Designed to provide cable management horizontally on the front and back of a                                                                                                                                                            |

Designed to provide cable management horizontally on the front and back of a rack, the black WMB series includes several variations and sizes. The wire management brackets featured smooth-edged fingers allowing cable to be pulled through at any location. Equipped with extended length covers to keep excess cable hidden.