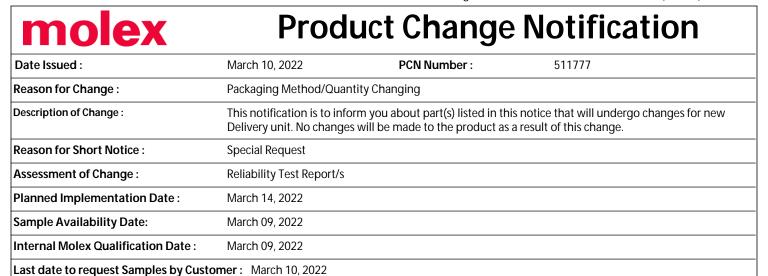

## Overview

- Updating the Minimum Order Quantity and Standard Pack Quantity as shown in the table below.
- Product Impact
  - "No impact to fit, form or function"
- Part Number Impact
  - Molex PN: As shown below

## Current SPQ and MOQ shown as below

| Molex Part<br>Number | Current Standard Pack Quantity (or DU) | Current Minimum Order Quantity (or MLQ) |
|----------------------|----------------------------------------|-----------------------------------------|
| 46436-9205           | 300                                    | 600                                     |

| Molex Part<br>Number | New Standard Pack Quantity (or DU) | New Minimum Order Quantity (or MLQ) |
|----------------------|------------------------------------|-------------------------------------|
| 46436-9205           | 270                                | 540                                 |