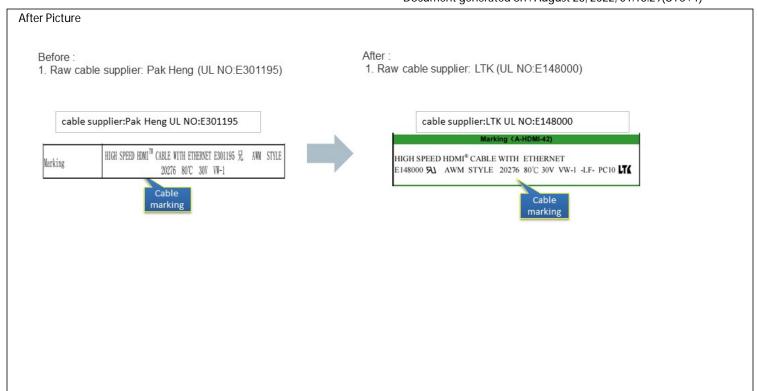

### **Product Change Notification** molex Date Issued: August 23, 2022 **PCN Number:** 512273 Reason for Change: Change Supplier Description of Change: This notification is to inform you about change of raw cable supplier impacting the part(s) attached as per list. No affect on electrical function but product raw cable mark will be changed. Change details can refer to below contents. Reason for Short Notice: **Special Request** Assessment of Change: First Article Inspection Planned Implementation Date: September 30, 2022 Sample Availability Date: August 25, 2022 **Internal Molex Qualification Date:** August 30, 2022 Last date to request Samples by Customer: August 30, 2022 Traceability Code Markings / Date: Inv # on Carton label **Before Picture** Before After 1. Raw cable supplier: Pak Heng (UL NO:E301195) 1. Raw cable supplier: LTK (UL NO:E148000) 2. AL-MYLAR Color Change as below 2. Cores Twisted Color as below Cores Twisted COLOR:WE/RD Cores Twisted AL-MYLAR COLOR AL-MYLAR COLOR:WE/BE\*5 COLOR: BLUE Cores Twisted COLOR:WE/YL AL-MYLAR COLOR: AL-MYLAR COLOR:YELLOW GREEN Cores Twisted COLOR:WE/BN Cores Twisted AL-MYLAR COLOR:WE/BE AL-MYLAR COLOR:BROWN Cores Twisted COLOR:BLUE COLOR:WE/GN WHITE GREEN DRAIN WE GREEN WHITE BLUE DRAIN WIR AL-MYLAR Color Dipartite TWDS CLOCK SHELD UTILITY/HEAC+ HOT PLUG DETECT/HEAC

## Product Impact

- Not affect on electrical function
- Product raw cable mark changed