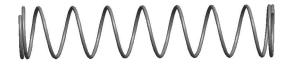

## **NOTES:**

1. Material : Spring Steel 2. Finish : Glod Irridite

3. Ends: Closed

4. Total Coils: 10.000

5. Sugg. Max. Deflection: 0.500 (in)6. Sugg. Max. Load: 2.300 (lbs)

7. All Drawing Dimensions are in Inches [mm]