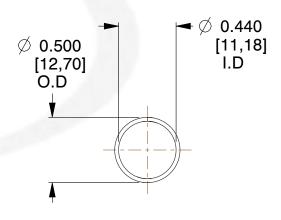

## **NOTES:**

1. Material : Spring Steel 2. Finish : Glod Irridite

3. Ends: Closed

4. Total Coils: 10.000

5. Sugg. Max. Deflection: 0.500 (in)6. Sugg. Max. Load: 2.300 (lbs)

7. All Drawing Dimensions are in Inches [mm]