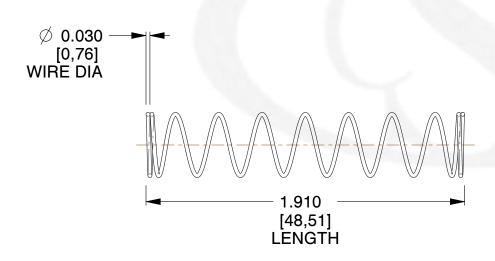

## **NOTES:**

1. Material : Spring Steel 2. Finish : Glod Irridite

3. Ends: Closed

4. Total Coils: 10.000

5. Sugg. Max. Deflection: 0.500 (in)6. Sugg. Max. Load: 2.300 (lbs)

7. All Drawing Dimensions are in Inches [mm]