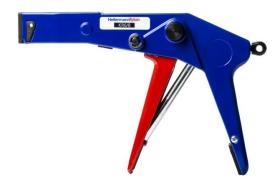

## **Specification Sheet**

Part Number: 121-00680

KR6/8 Tool, 1/EA

| Article Number      | 121-00680                                                                                                                                                                        |
|---------------------|----------------------------------------------------------------------------------------------------------------------------------------------------------------------------------|
| Туре                | KR6/8                                                                                                                                                                            |
| Color               | Blue (BU) Red (RD)                                                                                                                                                               |
| Features & Benefits | • KR6/8 tool tensions, cuts, and presses the locking pin through the head to lock it in place. • Designed specifically for the Kabelrap ties to assure a permanent installation. |
| Quantity Per        | pcs.                                                                                                                                                                             |

**Product Description** 

The KR 6/8 tool has been specially developed for reliably applying HellermannTyton cable ties of the KR series. In separate operations the cable tie is tensioned, fixed and then cut off directly at the head. The tool can be quickly adapted to deal with different tie widths (6 mm and 8 mm) simply by exchanging the front plate. The glass-fibre-reinforced locking pin of the KR seal is mechanically crimped and leads to plastic deformation of the tie ends. This produces a vibration-proof permanent connection.