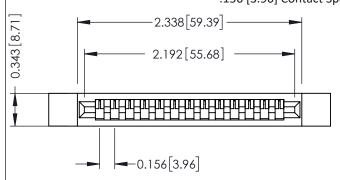

Mounting Option
.128 (3.25) Dia. Side Mounting Holes PC Tail .046x.013(1.17x0.33) - Tail LG=.213(5.41)
.156 [3.96] Contact Spacing x .200 [5.08] Row Spacing

THIS IS A C.A.D. GENERATED DRAWING DO NOT MAKE MANUAL REVISIONS TO MASTE ISSUE NUMBE

## **See Accompanying Pages for:**

- Contact Bend Details
- Mounting Options

.175 [4.45] Point of Contact
(FROM BTM OF SLOT)

Card Slot Accepts .054 [1.37]

to .070 [1.78] Thick P.C. Board

307 / 357 Card Edge Connector
Part Number: 307-013-525-112