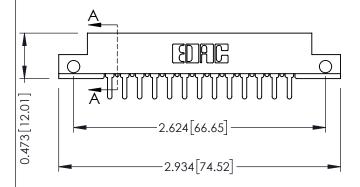

**SECTION A-A** 

ORIGINAL

## **See Accompanying Pages for:**

- Contact Bend Details
- Mounting Options

.175 [4.45] Point of Contact
(FROM BTM OF SLOT)

Card Slot Accepts .054 [1.37]

to .070 [1.78] Thick P.C. Board

307 / 357 Card Edge Connector
Part Number: 307-013-525-112