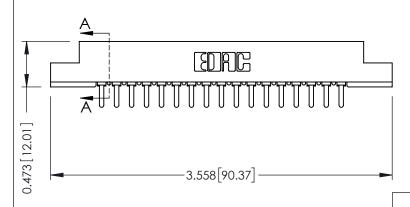

## SECTION A-A

ACAD REFERENCE NO.

307 / 357 Card Edge Connector Part Number: 307-017-421-107

YOUR CONNECTION TO QUALITY & SERVICE

**EDAC INC** TORONTO, ONTARIO CANADA

THESE DRAWINGS AND SPECIFICATIONS ARE THE PROPERTY OF EDAC INC.,AND SHALL NOT BE REPRODUCED, OR COPIED OR USED AS THE BASIS FOR THE MANUFACTURE OR SALE OF APPARATUS WITHOUT WRITTEN PERMISSION.

## **See Accompanying Pages for:**

- **Contact Bend Details**
- **Mounting Options**