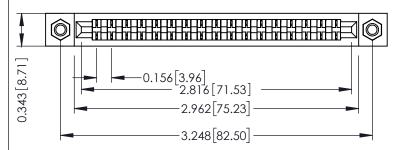

## SECTION A-A

ACAD REFERENCE NO.

307 / 357 Card Edge Connector Part Number: 307-017-421-107

YOUR CONNECTION TO QUALITY & SERVICE

**EDAC INC** TORONTO, ONTARIO CANADA

THESE DRAWINGS AND SPECIFICATIONS ARE THE PROPERTY OF EDAC INC.,AND SHALL NOT BE REPRODUCED, OR COPIED OR USED AS THE BASIS FOR THE MANUFACTURE OR SALE OF APPARATUS WITHOUT WRITTEN PERMISSION.

DRAWN: J.LEE DATE: AUG. 11/09 CHECKED: DATE: OF 3 SCALE: NTS SHEET DRAWING NUMBER **ISSUE** 307 Assembly

307 ENG MASTER