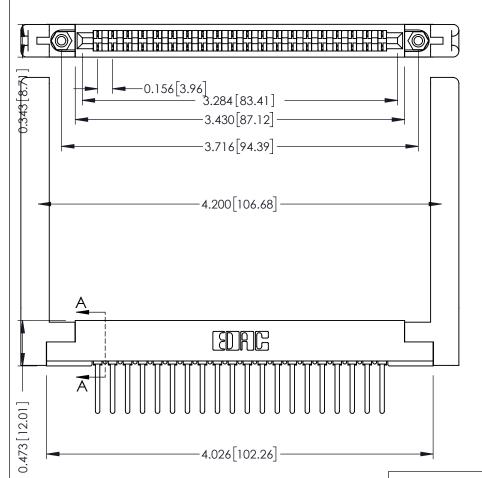

ORIGINAL

SECTION A-A

.175 [4.45] Point of Contact (FROM BTM OF SLOT) Card Slot Accepts .054 [1.37] to .070 [1.78] Thick P.C. Board

**See Accompanying Pages for:** 

- **Contact Bend Details**
- **Mounting Options**

307 / 357 Card Edge Connector Part Number: 307-020-441-168

**EDAC INC** TORONTO, ONTARIO CANADA

THESE DRAWINGS AND SPECIFICATIONS ARE THE PROPERTY OF EDAC INC.,AND SHALL NOT BE REPRODUCED, OR COPIED OR USED AS THE BASIS FOR THE MANUFACTURE OR SALE OF APPARATUS WITHOUT WRITTEN PERMISSION.

| ACAD REFERENCE NO. | 307 ENG MASTER   |
|--------------------|------------------|
| DRAWN: J.LEE       | DATE: AUG. 11/09 |
| CHECKED:           | DATE:            |
| SCALE: NTS         | SHEET 1 OF 3     |
| DRAWING NUMBER     | ISSUE            |
| 307 Assembly       | 1 1              |