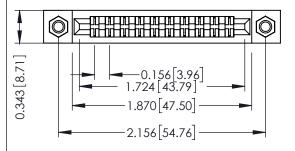

**Mounting Option** M3-0.5 Metric Threaded Inserts **Contact Detail** 

Extender Board Bend (Code 422 Contacts) .156 [3.96] Contact Spacing x .200 [5.08] Row Spacing