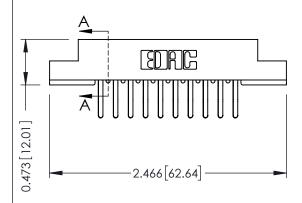

## **See Accompanying Pages for:**

- **Contact Bend Details**
- **Mounting Options**

SECTION A-A

307 ENG MASTER

DATE: AUG. 11/09

SHEET 1 OF 3

307 Assembly

| 307 / 357 Card Edge Connector |          |                                                                                                                                             | ACAD REFERENCE NO. |        |   |
|-------------------------------|----------|---------------------------------------------------------------------------------------------------------------------------------------------|--------------------|--------|---|
| Part Number: 307-020-460-207  |          | DRAWN:                                                                                                                                      | J.LEE              | D      |   |
|                               |          | CHECKED                                                                                                                                     |                    | D      |   |
|                               | EDAC INC | THESE DRAWINGS AND SPECIFICATIONS<br>ARE THE PROPERTY OF EDAC INC.,AND<br>SHALL NOT BE REPRODUCED,OR COPIED<br>OR USED AS THE BASIS FOR THE | SCALE:             | NTS    | S |
|                               |          |                                                                                                                                             | DRAWING            | NUMBER |   |
|                               |          |                                                                                                                                             | ۱ .                |        |   |