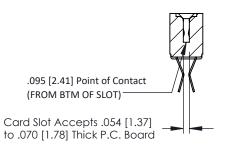

**Mounting Option** M3-0.5 Metric Threaded Inserts **Contact Detail** 

Extender Board Bend (Code 422 Contacts) .156 [3.96] Contact Spacing x .200 [5.08] Row Spacing