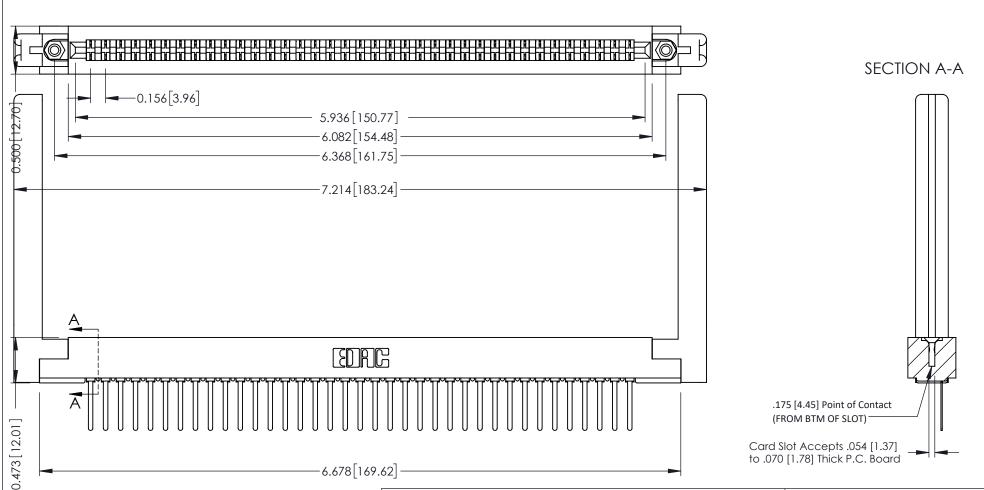

**Mounting Option** .468 (11.89) Offset Card Guides **Contact Detail** 

Wire Wrap .046x.014(1.17x0.36) - Tail LG=.495(12.57) .156 [3.96] Contact Spacing x .200 [5.08] Row Spacing

THIS IS A C.A.D. GENERATED DRAWING DO NOT MAKE MANUAL REVISIONS TO MASTER.

ORIGINAL

**See Accompanying Pages for:** 

- **Contact Bend Details**
- **Mounting Options**

307 / 357 Card Edge Connector Part Number: 307-037-441-158

**EDAC INC** TORONTO, ONTARIO CANADA

THESE DRAWINGS AND SPECIFICATIONS ARE THE PROPERTY OF EDAC INC.,AND SHALL NOT BE REPRODUCED, OR COPIED OR USED AS THE BASIS FOR THE MANUFACTURE OR SALE OF APPARATUS WITHOUT WRITTEN PERMISSION.

| ACAD REFERENCE NO. | 307 ENG MASTER   |
|--------------------|------------------|
| DRAWN: J.LEE       | DATE: AUG. 11/09 |
| CHECKED:           | DATE:            |
| SCALE: NTS         | SHEET 1 OF 3     |
| DRAWING NUMBER     | ISSUE            |
| 307 Assembly       | 1                |