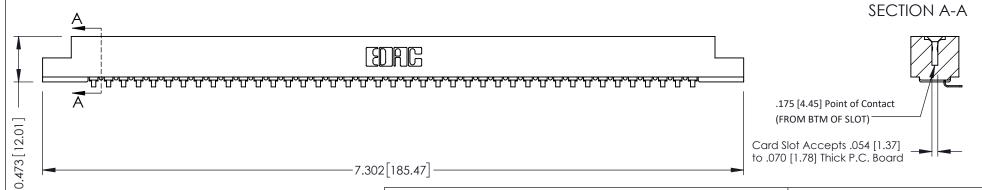

**Mounting Option** .128 (3.25) Dia. Mounting Holes 0.156 3.96

**Contact Detail** 

90 Degree Bend (Code 421 Contacts)

.156 [3.96] Contact Spacing x .200 [5.08] Row Spacing

THIS IS A C.A.D. GENERATED DRAWING DO NOT MAKE MANUAL REVISIONS TO MASTER.

ORIGINAL

**See Accompanying Pages for:** 

- **Contact Bend Details**
- **Mounting Options**

307 / 357 Card Edge Connector Part Number: 307-041-453-102

**EDAC INC** TORONTO, ONTARIO CANADA

THESE DRAWINGS AND SPECIFICATIONS ARE THE PROPERTY OF EDAC INC.,AND SHALL NOT BE REPRODUCED, OR COPIED OR USED AS THE BASIS FOR THE MANUFACTURE OR SALE OF APPARATUS WITHOUT WRITTEN PERMISSION.

| ACAD REFERENCE NO. | 307 ENG MASTER   |
|--------------------|------------------|
| DRAWN: J.LEE       | DATE: AUG. 11/09 |
| CHECKED:           | DATE:            |
| SCALE: NTS         | SHEET 1 OF 3     |
| DRAWING NUMBER     | ISSUE            |
| 307 Assembly       | 1                |