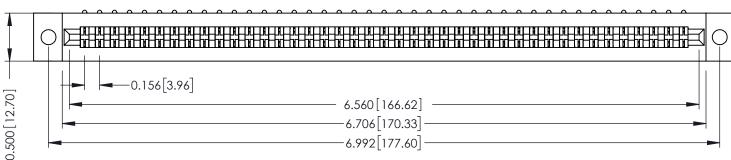

**Mounting Option** .128 (3.25) Dia. Mounting Holes 0.156 3.96

**Contact Detail** 

90 Degree Bend (Code 421 Contacts)

.156 [3.96] Contact Spacing x .200 [5.08] Row Spacing

THIS IS A C.A.D. GENERATED DRAWING DO NOT MAKE MANUAL REVISIONS TO MASTER.

ORIGINAL

**See Accompanying Pages for:** 

- **Contact Bend Details**
- **Mounting Options**

307 / 357 Card Edge Connector Part Number: 307-041-453-102

**EDAC INC** TORONTO, ONTARIO CANADA

THESE DRAWINGS AND SPECIFICATIONS ARE THE PROPERTY OF EDAC INC.,AND SHALL NOT BE REPRODUCED, OR COPIED OR USED AS THE BASIS FOR THE MANUFACTURE OR SALE OF APPARATUS WITHOUT WRITTEN PERMISSION.

| ACAD REFERENCE NO. | 307 ENG MASTER   |
|--------------------|------------------|
| DRAWN: J.LEE       | DATE: AUG. 11/09 |
| CHECKED:           | DATE:            |
| SCALE: NTS         | SHEET 1 OF 3     |
| DRAWING NUMBER     | ISSUE            |
| 307 Assembly       | 1                |