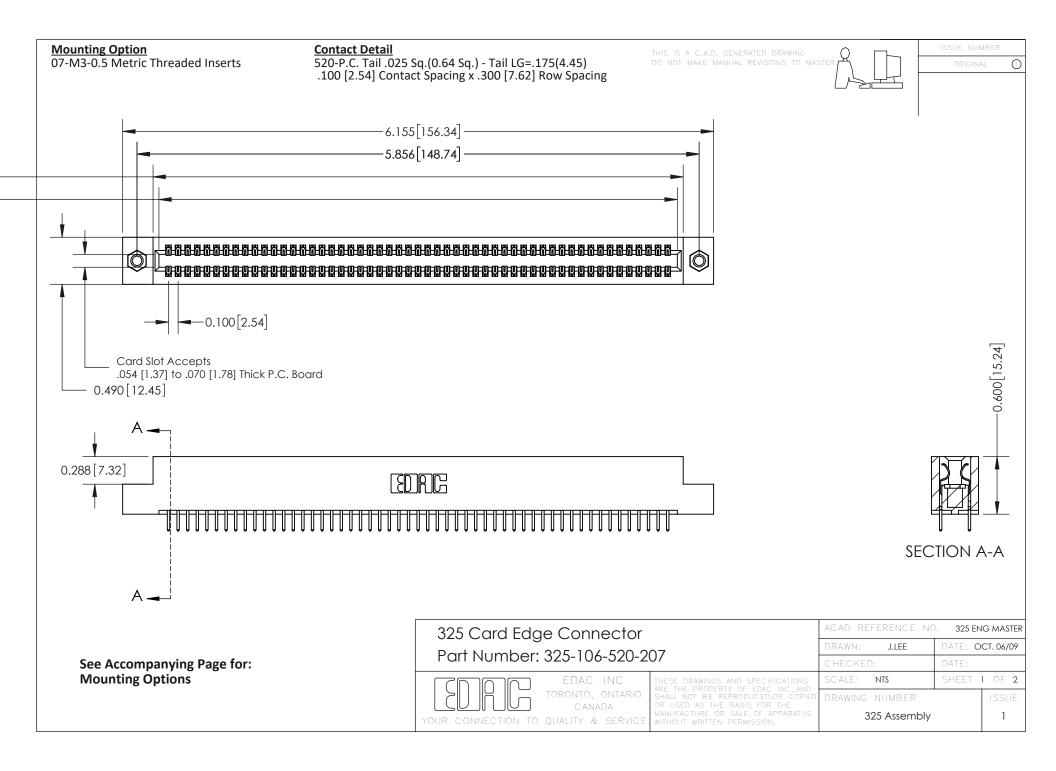

THIS IS A C.A.D. GENERATED DRAWING
DO NOT MAKE MANUAL REVISIONS TO MASTER.



ISSUE NUMBER

ORIGINAL

1



| 325 Card Edge Connector<br>Mounting Options |                                                                                                                                                                                                 | ACAD REFERENCE NO. 325 ENG MASTER |             |         |           |
|---------------------------------------------|-------------------------------------------------------------------------------------------------------------------------------------------------------------------------------------------------|-----------------------------------|-------------|---------|-----------|
|                                             |