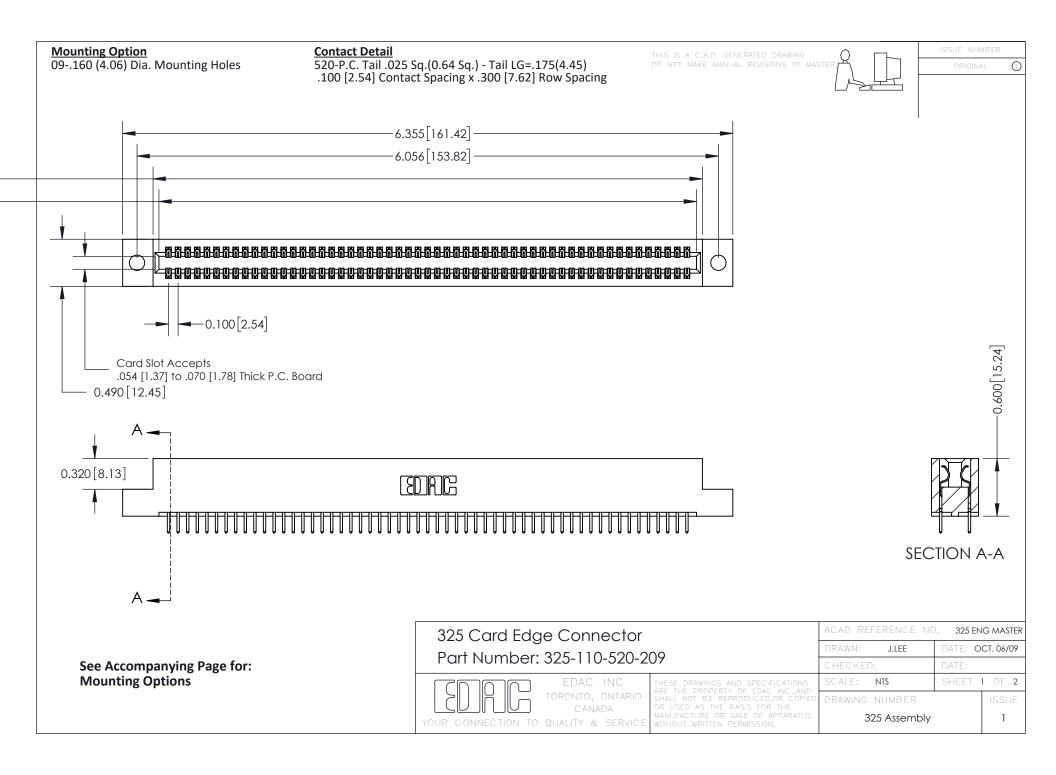

THIS IS A C.A.D. GENERATED DRAWING
DO NOT MAKE MANUAL REVISIONS TO MASTER.

ISSUE NUMBER

ORIGINAL

1

| 325 Card Edge Connector<br>Mounting Options |                                                                                                                                                                                                 | ACAD REFERENCE NO. 325 ENG MASTER |             |         |           |
|---------------------------------------------|-------------------------------------------------------------------------------------------------------------------------------------------------------------------------------------------------|-----------------------------------|-------------|---------|-----------|
|                                             |                                                                                                                                                                                                 | DRAWN:                            | J.LEE       | DATE: O | CT. 06/09 |
|                                             |                                                                                                                                                                                                 | CHECKED:                          |             | DATE:   |           |
| TORONTO, ONTARIO CANADA                     | THESE DRAWINGS AND SPECIFICATIONS ARE THE PROPERTY OF EDAC INC.,AND SHALL NOT BE REPRODUCED,OR COPIED OR USED AS THE BASIS FOR THE MANUFACTURE OR SALE OF APPARATUS WITHOUT WRITTEN PERMISSION. | SCALE:                            | NTS         | SHEET : | 2 OF 2    |
|                                             |                                                                                                                                                                                                 | DRAWING                           | NUMBER      |         | ISSUE     |
|                                             |                                                                                                                                                                                                 | 3                                 | 25 Assembly |         | 1         |