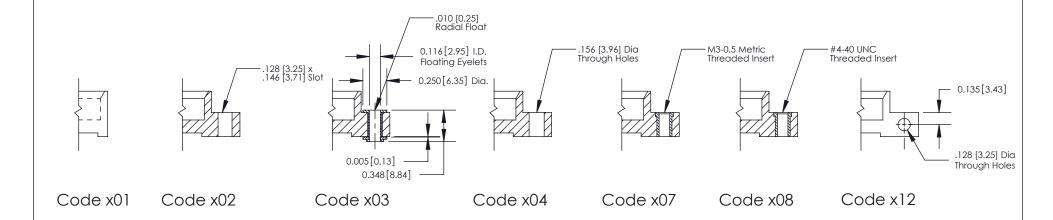

### **Mounting Option**

07-M3-0.5 Metric Threaded Inserts

THIS IS A C.A.D. GENERATED DRAWING
DO NOT MAKE MANUAL REVISIONS TO MASTER

1220F NOWRE

DRIGINAL

1

| 333 Series Card Edge Connector |                                                                                                                                                                                                                                                                                                                                                                                                                                                                                                                                                                                                                                                                                                                                                                                                                                                                                                                                                                                                                                                                                                                                                                                                                                                                                                                                                                                                                                                                                                                                                                                                                                                                                                                                                                                                                                                                                                                                                                                                                                                                                                                                |                                  | ACAD REFERENCE NO. 333 ENG MASTER |             |           |        |
|--------------------------------|--------------------------------------------------------------------------------------------------------------------------------------------------------------------------------------------------------------------------------------------------------------------------------------------------------------------------------------------------------------------------------------------------------------------------------------------------------------------------------------------------------------------------------------------------------------------------------------------------------------------------------------------------------------------------------------------------------------------------------------------------------------------------------------------------------------------------------------------------------------------------------------------------------------------------------------------------------------------------------------------------------------------------------------------------------------------------------------------------------------------------------------------------------------------------------------------------------------------------------------------------------------------------------------------------------------------------------------------------------------------------------------------------------------------------------------------------------------------------------------------------------------------------------------------------------------------------------------------------------------------------------------------------------------------------------------------------------------------------------------------------------------------------------------------------------------------------------------------------------------------------------------------------------------------------------------------------------------------------------------------------------------------------------------------------------------------------------------------------------------------------------|----------------------------------|-----------------------------------|-------------|-----------|--------|
|                                |                                                                                                                                                                                                                                                                                                                                                                                                                                                                                                                                                                                                                                                                                                                                                                                                                                                                                                                                                                                                                                                                                                                                                                                                                                                                                                                                                                                                                                                                                                                                                                                                                                                                                                                                                                                                                                                                                                                                                                                                                                                                                                                                | DRAWN:                           | J.LEE                             | DATE: O     | CT. 14/09 |        |
|                                | Mourning Ophons                                                                                                                                                                                                                                                                                                                                                                                                                                                                                                                                                                                                                                                                                                                                                                                                                                                                                                                                                                                                                                                                                                                                                                                                                                                                                                                                                                                                                                                                                                                                                                                                                                                                                                                                                                                                                                                                                                                                                                                                                                                                                                                |                                  | CHECKED                           | ):          | DATE:     |        |
|                                | TO THE SE DIVINITION OF THE SECURITION OF THE SE |                                  | SCALE:                            | NTS         | SHEET :   | 3 OF 4 |
|                                | TORONTO, ONTARIO ARE THE PROPERTY OF EDAC INC., AND SHALL NOT BE REPRODUCED, OR COPIED OR USED AS THE RASIS FOR THE                                                                                                                                                                                                                                                                                                                                                                                                                                                                                                                                                                                                                                                                                                                                                                                                                                                                                                                                                                                                                                                                                                                                                                                                                                                                                                                                                                                                                                                                                                                                                                                                                                                                                                                                                                                                                                                                                                                                                                                                            | DRAWING                          | NUMBER                            |             | ISSUE     |        |
|                                | YOUR CONNECTION TO QUALITY & SERVICE                                                                                                                                                                                                                                                                                                                                                                                                                                                                                                                                                                                                                                                                                                                                                                                                                                                                                                                                                                                                                                                                                                                                                                                                                                                                                                                                                                                                                                                                                                                                                                                                                                                                                                                                                                                                                                                                                                                                                                                                                                                                                           | MANUFACTURE OR SALE OF APPARATUS |                                   | 33 Assembly |           | 1      |