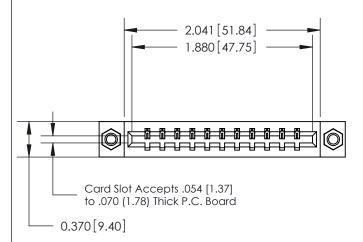

333 Assembly

THIS IS A C.A.D. GENERATED DRAWING DO NOT MAKE MANUAL REVISIONS TO MASTER.

1

| 333 Series Card Edge Conn                                                                                            | ACAD REFERENCE NO. 333 ENG MASTER |                  |         |        |
|----------------------------------------------------------------------------------------------------------------------|-----------------------------------|------------------|---------|--------|
| Contact Bend Detail                                                                                                  | DRAWN: J.LEE                      | DATE: OCT. 14/09 |         |        |
| Contact bend betail                                                                                                  |                                   | CHECKED:         | DATE:   |        |
|                                                                                                                      |                                   | SCALE: NTS       | SHEET : | 2 OF 4 |
| TORONTO, ONTARIO  ARE THE PROPERTY OF EDAC INC., AND SHALL NOT BE REPRODUCED, OR COPIED OR USED AS THE BASIS FOR THE | DRAWING NUMBER                    |                  | ISSUE   |        |
| YOUR CONNECTION TO QUALITY & SERVICE                                                                                 | MANUFACTURE OR SALE OF APPARATUS  |                  |         | 1      |

## **Specifications**

- Insulator Material: Thermoplastic Polyester, UL 94V-0, Colour: Green
- Contact Material: Copper, Nickel, Tin Alloy CA-725
- Contact Plating: Gold on the Mating Area, Tin on the Contact Tails, Nickel Underplate
- Current Rating: 3 Amperes Continuous
- Contact Resistance: 10 Milliohms Maximum
- Dielectric Withstanding Voltage: 1800 V AC rms at Sea Level Between Adjacent Contacts
- Insulation Resistance: 5000 Megohms Minimum
- Operating Temperature: -65 to +105 Degrees C
- Insertion Force: 16 oz (4.45 N) Maximum per Contact Pair when Tested with a .070 (1.78) Thick Gauge
- Withdrawal Force: 1 oz (0.28 N) Minimum per Contact Pair when Tested with a .054 (1.37) Thick Gauge