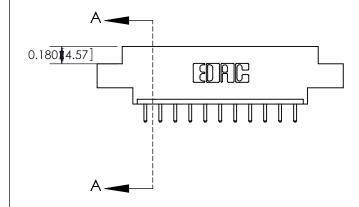

333 Assembly

THIS IS A C.A.D. GENERATED DRAWING DO NOT MAKE MANUAL REVISIONS TO MASTER.

1

| 333 Series Card Edge Conn                                                                                            | ACAD REFERENCE NO. 333 ENG MASTER |                  |         |        |
|----------------------------------------------------------------------------------------------------------------------|-----------------------------------|------------------|---------|--------|
| Contact Bend Detail                                                                                                  | DRAWN: J.LEE                      | DATE: OCT. 14/09 |         |        |
| Contact bend betail                                                                                                  |                                   | CHECKED:         | DATE:   |        |
|                                                                                                                      |                                   | SCALE: NTS       | SHEET : | 2 OF 4 |
| TORONTO, ONTARIO  ARE THE PROPERTY OF EDAC INC., AND SHALL NOT BE REPRODUCED, OR COPIED OR USED AS THE BASIS FOR THE | DRAWING NUMBER                    |                  | ISSUE   |        |
| YOUR CONNECTION TO QUALITY & SERVICE                                                                                 | MANUFACTURE OR SALE OF APPARATUS  |                  |         | 1      |