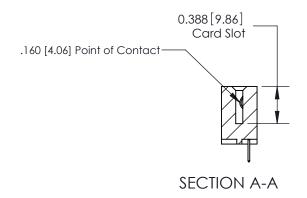

333 Assembly

THIS IS A C.A.D. GENERATED DRAWING DO NOT MAKE MANUAL REVISIONS TO MASTER.

1

| 333 Series Card Edge Conn                                                                                            | ACAD REFERENCE NO. 333 ENG MASTER |                  |         |        |
|----------------------------------------------------------------------------------------------------------------------|-----------------------------------|------------------|---------|--------|
| Contact Bend Detail                                                                                                  | DRAWN: J.LEE                      | DATE: OCT. 14/09 |         |        |
| Contact bend betail                                                                                                  |                                   | CHECKED:         | DATE:   |        |
|                                                                                                                      |                                   | SCALE: NTS       | SHEET : | 2 OF 4 |
| TORONTO, ONTARIO  ARE THE PROPERTY OF EDAC INC., AND SHALL NOT BE REPRODUCED, OR COPIED OR USED AS THE BASIS FOR THE | DRAWING NUMBER                    |                  | ISSUE   |        |
| YOUR CONNECTION TO QUALITY & SERVICE                                                                                 | MANUFACTURE OR SALE OF APPARATUS  |                  |         | 1      |

## **Specifications**

- Insulator Material: Thermoplastic Polyester, UL 94V-0, Colour: Green
- Contact Material: Copper, Nickel, Tin Alloy CA-725
- Contact Plating: Gold on the Mating Area, Tin on the Contact Tails, Nickel Underplate
- Current Rating: 3 Amperes Continuous
- Contact Resistance: 10 Milliohms Maximum
- Dielectric Withstanding Voltage: 1800 V AC rms at Sea Level Between Adjacent Contacts
- Insulation Resistance: 5000 Megohms Minimum
- Operating Temperature: -65 to +105 Degrees C
- Insertion Force: 16 oz (4.45 N) Maximum per Contact Pair when Tested with a .070 (1.78) Thick Gauge
- Withdrawal Force: 1 oz (0.28 N) Minimum per Contact Pair when Tested with a .054 (1.37) Thick Gauge