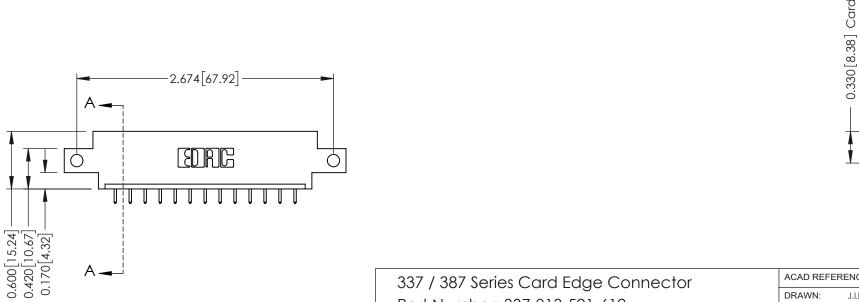

337 / 387 Series Card Edge Connector

**EDAC INC** 

TORONTO, ONTARIO

CANADA

THESE DRAWINGS AND SPECIFICATIONS

ARE THE PROPERTY OF EDAC INC.,AND

OR USED AS THE BASIS FOR THE MANUFACTURE OR SALE OF APPARATUS

WITHOUT WRITTEN PERMISSION.

SHALL NOT BE REPRODUCED, OR COPIED

Part Number: 337-013-521-612

YOUR CONNECTION TO QUALITY & SERVICE

ORIGINAL

ACAD REFERENCE NO. 337 ENG MASTER DRAWN: J.LEE DATE: OCT. 06/09 CHECKED: DATE: OF 3 SCALE: NTS SHEET DRAWING NUMBER **ISSUE** 337 Assembly