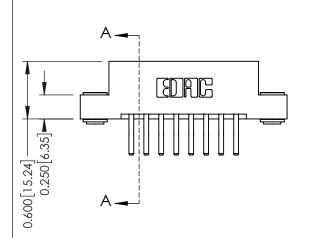

**Mounting Option** 

03-.116 (2.95) I.D. Floating Eyelets

**Contact Detail** 

560-Extender Board Bend (Code 523 Contacts) .156 [3.96] Contact Spacing x .200 [5.08] Row Spacing THIS IS A C.A.D. GENERATED DRAWING DO NOT MAKE MANUAL REVISIONS TO MASTER.

ISSUE NUMBER

ORIGINAL

**See Accompanying Pages for:** 

- **Contact Bend Details**
- **Mounting Options**

337 / 387 Series Card Edge Connector Part Number: 337-016-560-203

**EDAC INC** TORONTO, ONTARIO CANADA