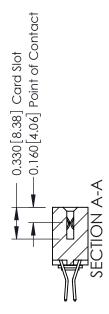

**Mounting Option** 

03-.116 (2.95) I.D. Floating Eyelets

**Contact Detail** 

560-Extender Board Bend (Code 523 Contacts) .156 [3.96] Contact Spacing x .200 [5.08] Row Spacing THIS IS A C.A.D. GENERATED DRAWING DO NOT MAKE MANUAL REVISIONS TO MASTER.

ISSUE NUMBER

ORIGINAL

1

| 337 / 387 Series Card Edge                                            | ACAD REFERENCE NO.                                                                                                                                                                              | 337 ENG MASTER   |       |               |
|-----------------------------------------------------------------------|-------------------------------------------------------------------------------------------------------------------------------------------------------------------------------------------------|------------------|-------|---------------|
| Contact Bend Detail                                                   | DRAWN: J.LEE                                                                                                                                                                                    | DATE: OCT. 06/09 |       |               |
| Corridor Beria Delaii                                                 |                                                                                                                                                                                                 | CHECKED:         | DATE: |               |
| EDAC INC TORONTO, ONTARIO CANADA YOUR CONNECTION TO QUALITY & SERVICE | THESE DRAWINGS AND SPECIFICATIONS ARE THE PROPERTY OF EDAC INC.,AND SHALL NOT BE REPRODUCED,OR COPIED OR USED AS THE BASIS FOR THE MANUFACTURE OR SALE OF APPARATUS WITHOUT WRITTEN PERMISSION. | SCALE: NTS       | SHEET | 2 <b>OF</b> 3 |
|                                                                       |                                                                                                                                                                                                 | DRAWING NUMBER   |       | ISSUE         |
|                                                                       |                                                                                                                                                                                                 | 337 Assembly     |       | 1             |