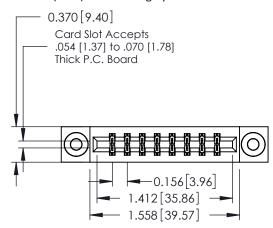

**Mounting Option** 

03-.116 (2.95) I.D. Floating Eyelets

**Contact Detail** 

560-Extender Board Bend (Code 523 Contacts) .156 [3.96] Contact Spacing x .200 [5.08] Row Spacing THIS IS A C.A.D. GENERATED DRAWING DO NOT MAKE MANUAL REVISIONS TO MASTER.

ISSUE NUMBER

ORIGINAL

**See Accompanying Pages for:** 

- **Contact Bend Details**
- **Mounting Options**

337 / 387 Series Card Edge Connector Part Number: 337-016-560-203

**EDAC INC** TORONTO, ONTARIO CANADA