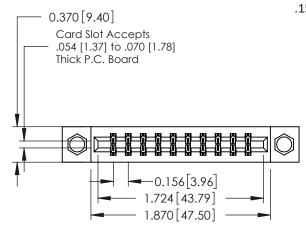

## **Mounting Option**

07-M3-0.5 Metric Threaded Inserts

**Contact Detail** 

523-P.C. Tail .025 Sq.(0.64 Sq.) - Tail LG=.390(9.91) .156 [3.96] Contact Spacing x .200 [5.08] Row Spacing

THIS IS A C.A.D. GENERATED DRAWING DO NOT MAKE MANUAL REVISIONS TO MASTER.

## **See Accompanying Pages for:**

- **Contact Bend Details**
- **Mounting Options**

| 337 / 387 Series Card Edge Connector |
|--------------------------------------|
| Part Number: 337-020-523-807         |