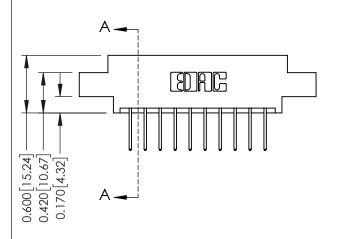

## **Mounting Option**

07-M3-0.5 Metric Threaded Inserts

**Contact Detail** 

523-P.C. Tail .025 Sq.(0.64 Sq.) - Tail LG=.390(9.91) .156 [3.96] Contact Spacing x .200 [5.08] Row Spacing

THIS IS A C.A.D. GENERATED DRAWING DO NOT MAKE MANUAL REVISIONS TO MASTER.

## **See Accompanying Pages for:**

- **Contact Bend Details**
- **Mounting Options**

| 337 / 387 Series Card Edge Connector |
|--------------------------------------|
| Part Number: 337-020-523-807         |