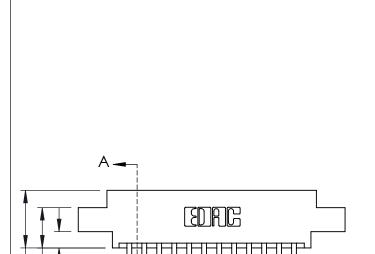

THIS IS A C.A.D. GENERATED DRAWING

ISSUE NUMBER

ORIGINAL

| ( | 337 / 387 Series Card Edge Connector |
|---|--------------------------------------|
|   | Part Number: 337-024-500-808         |

**EDAC INC** TORONTO, ONTARIO CANADA

THESE DRAWINGS AND SPECIFICATIONS ARE THE PROPERTY OF EDAC INC.,AND SHALL NOT BE REPRODUCED,OR COPIED OR USED AS THE BASIS FOR THE MANUFACTURE OR SALE OF APPARATUS WITHOUT WRITTEN PERMISSION.

| ACAD REFERENCE NO. | 337 ENG MASTER   |  |  |
|--------------------|------------------|--|--|
| DRAWN: J.LEE       | DATE: OCT. 06/09 |  |  |
| CHECKED:           | DATE:            |  |  |
| SCALE: NTS         | SHEET 1 OF 3     |  |  |
| DRAWING NUMBER     | ISSUE            |  |  |
| 337 Assembly       | 1                |  |  |